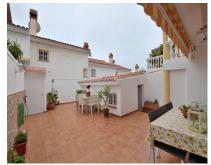

House

134 m2

Wonderful TOWNHOUSE located in Arroyo de la Miel (Benalmádena). PRIME LOCATION at only 500 metres from the town center and walking distance to amenities. LARGE SUNNY PATIO of 27 m2 + 2 terraces, all them facing southeast. In the patio, there is an additional room that can be used as storage, games room, etc... Very well kept property, ready to move in. It has fireplace in the living room, air conditioning and fitted wardrobes in all the bedrooms. PRIVATE GARAGE with space for one car and storage space. In addition, the urbanization also has communal parking. Urbanization with swimming pool and communal gardens. The distribution is as follows: -Main floor: Large patio of 27 m2 with an additional room tha can be used as storage. Following, access to the house, living room and kitchen. -Middle floor: 2 bedrooms and one bathroom. Both bedrooms have access to a shared terrace. -Top floor: Master bedroom with en suite bathroom and access to private terrace. Total size: 134 m2. House: 107 m2. Patio: 27 m2. Floors: 3. Community fees: 100 [//month. IBI tax: 950 [//year. Rubbish tax: 190 [//year. Orientation: Southeast. Year of construction: 1993. \*Distances: -Amenities: 100 mts. -Restaurants: 100 mts. -Supermarket: 350 mts. -School: 400 mts. -Train station: 500 mts. -Arroyo de la Miel center: 500 mts. -Airport: 12 km.