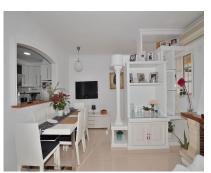

House

134 m2

Wonderful TOWNHOUSE located in Arroyo de la Miel (Benalmádena). PRIME LOCATION at only 500 metres from the town center and walking distance to amenities. LARGE SUNNY PATIO of 27 m2 + 2 terraces, all them facing southeast. In the patio, there is an additional room that can be used as storage, games room, etc... Very well kept property, ready to move in. It has fireplace in the living room, air conditioning and fitted wardrobes in all the bedrooms. PRIVATE GARAGE with space for one car and storage space. In addition, the urbanization also has communal parking. Urbanization with swimming pool and communal gardens. The distribution is as follows: -Main floor: Large patio of 27 m2 with an additional room tha can be used as storage. Following, access to the house, living room and kitchen. -Middle floor: 2 bedrooms and one bathroom. Both bedrooms have access to a shared terrace. -Top floor: Master bedroom with en suite bathroom and access to private terrace. Total size: 134 m2. House: 107 m2. Patio: 27 m2. Floors: 3. Community fees: 100 [//month. IBI tax: 950 [//year. Rubbish tax: 190 [//year. Orientation: Southeast. Year of construction: 1993. \*Distances: -Amenities: 100 mts. -Restaurants: 100 mts. -Supermarket: 350 mts. -School: 400 mts. -Train station: 500 mts. -Arroyo de la Miel center: 500 mts. -Airport: 12 km.