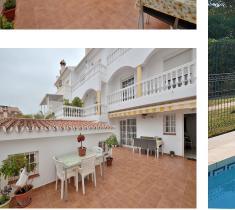

House

134 m2

Wonderful TOWNHOUSE located in Arroyo de la Miel (Benalmádena). PRIME LOCATION at only 500 metres from the town center and walking distance to amenities. LARGE SUNNY PATIO of 27 m2 + 2 terraces, all them facing southeast. In the patio, there is an additional room that can be used as storage, games room, etc... Very well kept property, ready to move in. It has fireplace in the living room, air conditioning and fitted wardrobes in all the bedrooms. PRIVATE GARAGE with space for one car and storage space. In addition, the urbanization also has communal parking. Urbanization with swimming pool and communal gardens. The distribution is as follows: -Main floor: Large patio of 27 m2 with an additional room tha can be used as storage. Following, access to the house, living room and kitchen. -Middle floor: 2 bedrooms and one bathroom. Both bedrooms have access to a shared terrace. -Top floor: Master bedroom with en suite bathroom and access to private terrace. Total size: 134 m2. House: 107 m2. Patio: 27 m2. Floors: 3. Community fees: 100 [//month. IBI tax: 950 [//year. Rubbish tax: 190 [//year. Orientation: Southeast. Year of construction: 1993. \*Distances: -Amenities: 100 mts. -Restaurants: 100 mts. -Supermarket: 350 mts. -School: 400 mts. -Train station: 500 mts. -Arroyo de la Miel center: 500 mts. -Airport: 12 km.