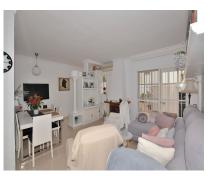

House

134 m2

Wonderful TOWNHOUSE located in Arroyo de la Miel (Benalmádena). PRIME LOCATION at only 500 metres from the town center and walking distance to amenities. LARGE SUNNY PATIO of 27 m2 + 2 terraces, all them facing southeast. In the patio, there is an additional room that can be used as storage, games room, etc... Very well kept property, ready to move in. It has fireplace in the living room, air conditioning and fitted wardrobes in all the bedrooms. PRIVATE GARAGE with space for one car and storage space. In addition, the urbanization also has communal parking. Urbanization with swimming pool and communal gardens. The distribution is as follows: -Main floor: Large patio of 27 m2 with an additional room tha can be used as storage. Following, access to the house, living room and kitchen. -Middle floor: 2 bedrooms and one bathroom. Both bedrooms have access to a shared terrace. -Top floor: Master bedroom with en suite bathroom and access to private terrace. Total size: 134 m2. House: 107 m2. Patio: 27 m2. Floors: 3. Community fees: 100 [//month. IBI tax: 950 [//year. Rubbish tax: 190 [//year. Orientation: Southeast. Year of construction: 1993. \*Distances: -Amenities: 100 mts. -Restaurants: 100 mts. -Supermarket: 350 mts. -School: 400 mts. -Train station: 500 mts. -Arroyo de la Miel center: 500 mts. -Airport: 12 km.