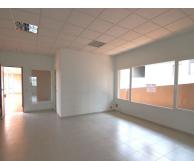

80 m2

Commercial of 80 square meters for sale in an industrial estate with a wide variety of shops. This space, built in 2007, is located in a transit area with easy parking. In addition, it has pedestrian access and an elevator, making entry easier for all visitors. The premises have a large patio with bathrooms and toilets, ideal for adapting to different types of businesses such as offices, masseuses, beauticians... Located on the first floor, this space offers multiple possibilities to start or expand your activity.