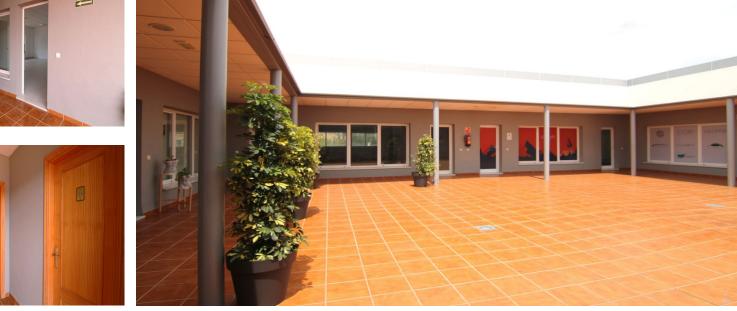

80 m2

Commercial of 80 square meters for sale in an industrial estate with a wide variety of shops. This space, built in 2007, is located in a transit area with easy parking. In addition, it has pedestrian access and an elevator, making entry easier for all visitors. The premises have a large patio with bathrooms and toilets, ideal for adapting to different types of businesses such as offices, masseuses, beauticians... Located on the first floor, this space offers multiple possibilities to start or expand your activity.

## Views

Courtyard Urban