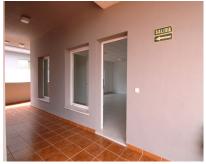

80 m2

Commercial of 80 square meters for sale in an industrial estate with a wide variety of shops. This space, built in 2007, is located in a transit area with easy parking. In addition, it has pedestrian access and an elevator, making entry easier for all visitors. The premises have a large patio with bathrooms and toilets, ideal for adapting to different types of businesses such as offices, masseuses, beauticians... Located on the first floor, this space offers multiple possibilities to start or expand your activity.