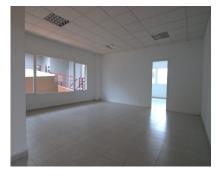

80 m2

Commercial of 80 square meters for sale in an industrial estate with a wide variety of shops. This space, built in 2007, is located in a transit area with easy parking. In addition, it has pedestrian access and an elevator, making entry easier for all visitors. The premises have a large patio with bathrooms and toilets, ideal for adapting to different types of businesses such as offices, masseuses, beauticians... Located on the first floor, this space offers multiple possibilities to start or expand your activity.