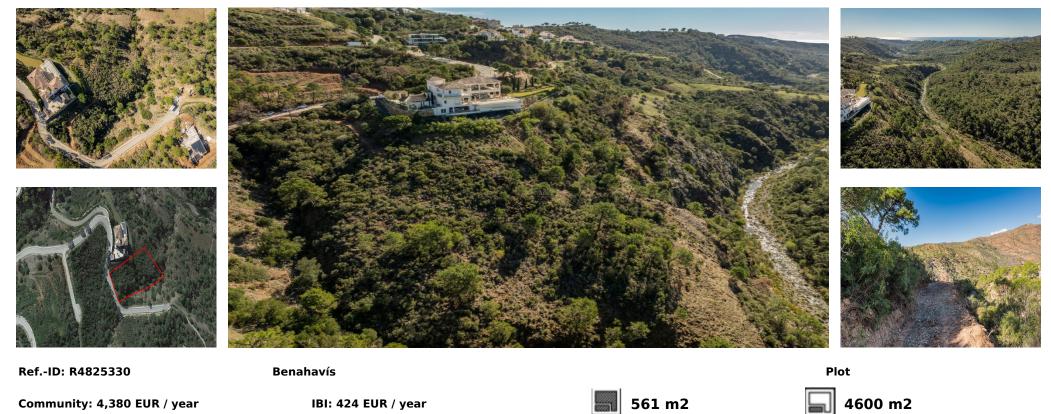

Sales - Plot - Benahavís 249.000€ www.arbatestates.com +34 606 84 36 45 +34 602 51 80 97 info@arbatestates.com

This exceptional 4,600 square meter plot is located in the highly sought-after Montemayor Urbanization, a gem within the prestigious Benahavís, Spain's most affluent village. Renowned for its exclusive residences and tranquil surroundings, Montemayor offers a unique blend of natural beauty and secure living, making it one of the most desirable destinations on the Costa del Sol. Imagine building your dream home in this idyllic setting, where the plot's generous size and approved building rights of 561.20 square meters provide the perfect canvas for an extraordinary project. Whether you envision a modern architectural masterpiece or a timeless Mediterranean villa, this plot allows for a creation that harmonizes with its natural surroundings, while enjoying all the comforts of an elite urbanization. Facing west, the plot bathes in the golden hues of the Andalusian sunsets, offering breathtaking views that stretch across the verdant landscape. Here, life moves at a gentle pace, where the tranquil lifestyle, unbeatable climate, and unparalleled gastronomy of the Costa del Sol invite you to unwind and savor every moment. Safety and privacy are paramount in Montemayor, with 24-hour surveillance, security cameras lining the streets, and a concierge at the entrance, ensuring peace of mind for its distinguished residents. Despite its secluded ambiance, the urbanization is just a short drive from the vibrant life of Marbella, world-class golf courses, and the stunning beaches that define this coastal paradise. This is not just a plot; it is an opportunity to create a legacy in one of Spain's most exclusive enclaves. Here, amidst the natural splendor and elite surroundings, you can build a home that reflects your vision, a haven of luxury, and a place where every day feels like a retreat. In Montemayor, Benahavís, it is possible to live in the heart of nature without compromising on security or sophistication.