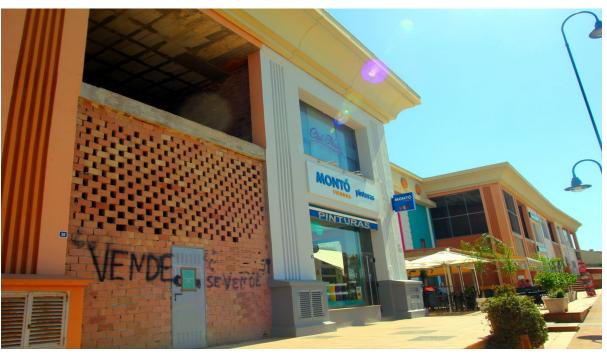

## Sales - Commercial - Coín 170.000€

www.arbatestates.com +34 606 84 36 45 +34 602 51 80 97 info@arbatestates.com

Ref.-ID: R4825450 Conmercial

90 m2

Commercial Space for sale Opposite La Trocha Shopping Centre - Ideal for Office, Restaurant, or Retail Business We're excited to offer an excellent investment opportunity in a strategic location poised for growth. This versatile commercial unit is situated directly opposite La Trocha Shopping Centre, offering great visibility and accessibility. This space is an exceptional value in a rapidly developing area. Key Features: Strategic Location: Positioned alongside established businesses such as restaurants, law firms, and a real estate office, this unit benefits from steady local traffic and proximity to key amenities. Versatile Space: Ideal for various uses, including an office, restaurant, boutique, or other retail businesses, allowing you to customize the space to meet your specific needs. Convenient Parking: Unlike the busy center of Coín, this location offers ample customer parking, making it easy and convenient for clients to visit. Growing Demand: A new housing development has just been completed behind the commercial area, increasing the desirability of these units. With all access to the residential area passing by the commercial units, demand for these spaces is expected to rise sharply in the near future. This is a unique opportunity to secure a commercial space in a location that is set to become even more sought after. The property does require finishing, and an additional floor can be added giving 180m2 of space. Office, Coín, Costa del Sol. Built 90 m², Terrace 20 m². Setting: Suburban, Commercial Area, Close To Shops, Close To Town. Orientation: North West. Condition: Renovation Required. Views: Urban, Street. Features: Private Terrace. Furniture: Not Furnished. Parking: Street. Category: Investment.