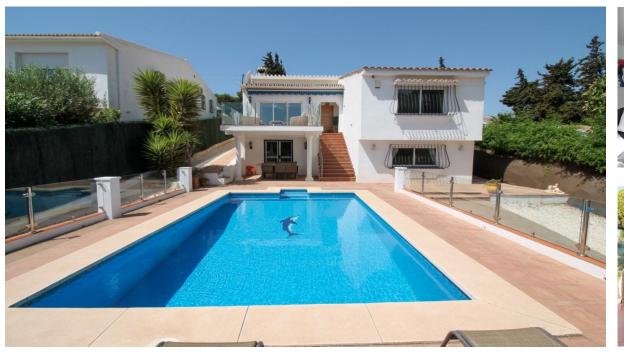

Rubbish: 134 EUR / year

166 m2

530 m2

4-Bedroom Villa Walking Distance to La Cala town and 300 metres from the beach. Recently renovated contemporary 4-bedroom, 4-bathroom villa, built in 2000, offers the perfect blend of luxury and comfort in a prime location. Situated just a short walk from the vibrant town of La Cala and only 300 metres from the beach, this south-east facing property boasts 166 m² of living space, 90 m² of terraces, and sits on a generous 530 m² plot. The entrance level features a welcoming lounge and dining area, complete with feature fireplace. Large windows and doors flood the space with natural light, leading out to expansive terraces that are perfect for outdoor dining and relaxation. Fully fitted oak kitchen is designed for both style and functionality. On this same level are two spacious bedrooms, each with en-suite bathrooms. The lower level offers two additional bedrooms and ensuite bathrooms, making it ideal for guests or family members seeking privacy. Multiple terraces on both levels, offer ample space for lounging and entertaining. The lower terraces lead directly to a large pool. The current owners have thoughtfully renovated the property, including new flooring, updated terraces and modernized bathrooms. A carport accommodating two vehicles provides secure and convenient parking. Located within walking distance to La Cala, this villa offers easy access to local shops, restaurants, and the beach, while still providing a peaceful retreat from the hustle and bustle. With its combination of modern amenities and charming features, this property is ideal for both permanent living and holiday getaways.