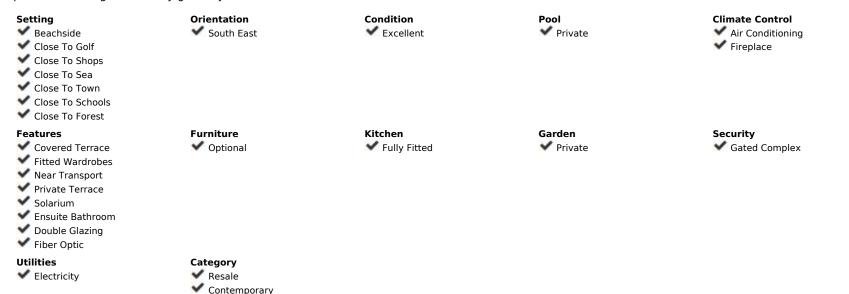

Rubbish: 134 EUR / year

166 m2

530 m2

4-Bedroom Villa Walking Distance to La Cala town and 300 metres from the beach. Recently renovated contemporary 4-bedroom, 4-bathroom villa, built in 2000, offers the perfect blend of luxury and comfort in a prime location. Situated just a short walk from the vibrant town of La Cala and only 300 metres from the beach, this south-east facing property boasts 166 m² of living space, 90 m² of terraces, and sits on a generous 530 m² plot. The entrance level features a welcoming lounge and dining area, complete with feature fireplace. Large windows and doors flood the space with natural light, leading out to expansive terraces that are perfect for outdoor dining and relaxation. Fully fitted oak kitchen is designed for both style and functionality. On this same level are two spacious bedrooms, each with en-suite bathrooms. The lower level offers two additional bedrooms and ensuite bathrooms, making it ideal for guests or family members seeking privacy. Multiple terraces on both levels, offer ample space for lounging and entertaining. The lower terraces lead directly to a large pool. The current owners have thoughtfully renovated the property, including new flooring, updated terraces and modernized bathrooms. A carport accommodating two vehicles provides secure and convenient parking. Located within walking distance to La Cala, this villa offers easy access to local shops, restaurants, and the beach, while still providing a peaceful retreat from the hustle and bustle. With its combination of modern amenities and charming features, this property is ideal for both permanent living and holiday getaways.

Views

**✓** Garden

✓ Pool

Parking

Private

More Than One