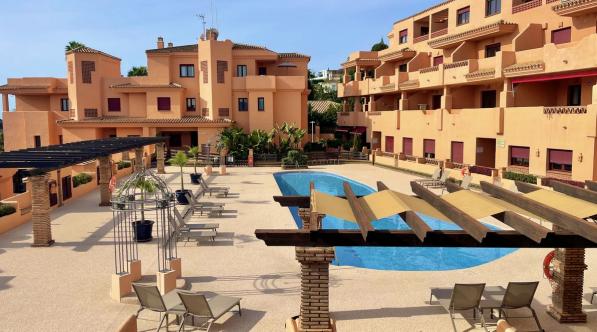

**Apartment** 

119 m2

The Perfect Holiday Home and Rental Investment! This 3 bedroom Penthouse Duplex, is surrounded by extraordinary large terraces on the south, east and west sides on both levels; and with access from the living room, master bedroom, second bedroom and top of the stairs; providing ample outdoor space and panoramic views of the mountains and the renowned El Paraíso Golf Course. The entrance floor boasts an extensive semi-covered terrace with stunning views of La Concha Mountain, a fully fitted modern kitchen, a spacious living room, and elegant guest bedrooms along with a guest bathroom. The top floor is dedicated exclusively to the master bedroom, complete with an ensuite bathroom and two terraces. This is an ideal opportunity for those seeking a tranquil holiday retreat close to golf courses and local amenities, while also enjoying a stable rental income. The penthouse is fully furnished and turn key ready, and includes a parking space and storage room.