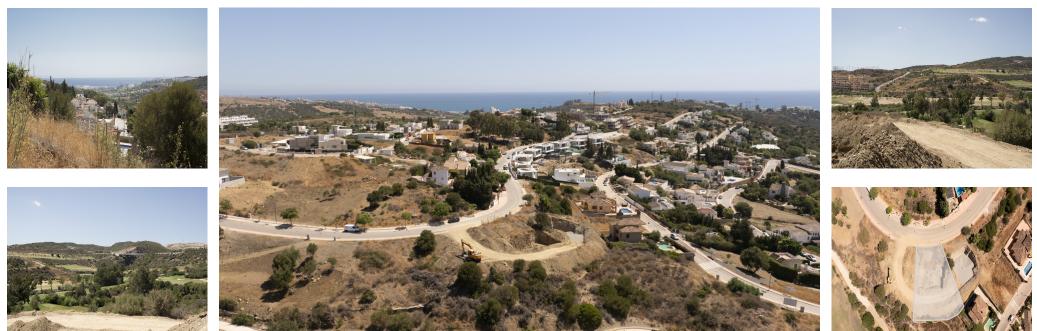

Sales - Plot - Estepona 410.000€ www.arbatestates.com +34 606 84 36 45 +34 602 51 80 97 info@arbatestates.com

Estepona

380 m2

🔙 975 m2

Plot

Residential plot with building licence and project in place. All costs involved of the project, registration had been paid by the sellers! It is ready for an imminent start of the construction for the new owner! Nestled in the prestigious location of Valle Romano, Estepona West, this exclusive plot offers a unique opportunity for discerning buyers to create their dream home. As a sole agency listing, this property promises unparalleled access to the vibrant lifestyle of the Costa del Sol, with its proximity to a variety of amenities and attractions. Spanning an impressive 975 square metres, the plot is perfectly positioned front line to the renowned Valle Romano golf course. This prime location not only provides stunning golf views but also offers breathtaking vistas of the surrounding mountains and the shimmering Mediterranean Sea. The panoramic views are a testament to the plot's exceptional setting, making it a highly desirable investment for those seeking both tranquillity and convenience. The plot's strategic location ensures that all essential amenities are within easy reach. It is conveniently close to the sea and beach, allowing for leisurely coastal strolls and beachside relaxation. Additionally, the proximity to shops, schools, and the town centre ensures that daily necessities and educational facilities are just a short drive away. For those who enjoy the vibrant social scene, the nearby port offers a variety of dining and entertainment options. This plot is not only a gateway to the stunning natural beauty of Estepona but also a canvas for creating a bespoke residence that reflects personal style and luxury. With its combination of location, views, and accessibility, this property stands as a remarkable opportunity for investment in one of the Costa del Sol's most sought-after areas.