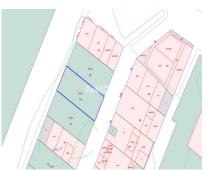

Urban plot of 108m2 located in Benalmadena Pueblo, great location, higher level with sea views, close to shops restaurants and everything the charming Pueblo has to offer. Building allowance of 1,1587m2/m2=125,14m2 for the build of townhouse or apartments. Composed of Lower garage level plus 3 levels and atic level. C1 Classification=Casco. Total build area permitted subject to (planning permission) in excess of 325m2, given that the plot spans 2 roads with access from each. Given the elevation much of the build allowance isnt computable hence allowing a larger build area. There exisits the possibility of purchasing the adjacent plot of same size and construction area. Price for both plots together 270.000.