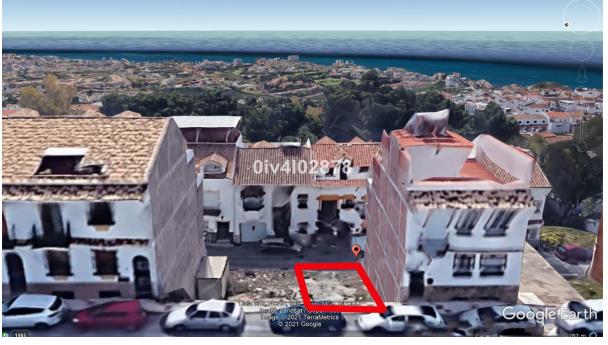

Urban plot of 108m2 located in Benalmadena Pueblo, great location, higher level with sea views, close to shops restaurants and everything the charming Pueblo has to offer. Building allowance of 1,1587m2/m2=125,14m2 for the build of townhouse or apartments. Composed of Lower garage level plus 3 levels and atic level. C1 Classification=Casco. Total build area permitted subject to (planning permission) in excess of 325m2, given that the plot spans 2 roads with access from each. Given the elevation much of the build allowance isnt computable hence allowing a larger build area. There exisits the possibility of purchasing the adjacent plot of same size and construction area. Price for both plots together 270.000.