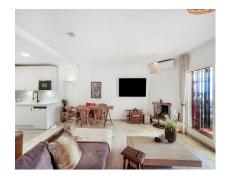

Stunning duplex penthouse, located Calahonda. Its spectacular views and large terraces are undoubtedly its strengths. This property is perfect for day to day living and to enjoy the sunny quality of life offered by the the Costa del Sol. On the first floor, the property has an entrance hall leading to a spacious living-dining room with a modern open plan kitchen and the terrace, one bedroom with an ensuite bathroom and a private terrace, and one separate toilet. The upper floor offers two additional bedrooms with ensuite bathrooms and a large terrace. This terrace stands out for its "chill out" area and its outdoor dining area with countertop and sink and washing machine. Facing east to southwest, this penthouse is designed to make the most of natural light, offering panoramic views that include the Mediterranean Sea. The urbanization has beautiful gardens and a communal pools, one outdoor and another one indoor to enjoy the full year, providing an atmosphere of tranquility and relaxation. It is located 5 minutes drive from the beach and the area of supermarkets, restaurants and bars. Access to the highway AP-7 is nearby, 2-3 minutes and just 30 minutes to the airport. This property is a unique opportunity for those who wish to enjoy a home with large outdoor spaces and spectacular views, in one of the most desirable areas of the Costa del Sol.