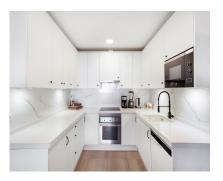

Stunning duplex penthouse, located Calahonda. Its spectacular views and large terraces are undoubtedly its strengths. This property is perfect for day to day living and to enjoy the sunny quality of life offered by the the Costa del Sol. On the first floor, the property has an entrance hall leading to a spacious living-dining room with a modern open plan kitchen and the terrace, one bedroom with an ensuite bathroom and a private terrace, and one separate toilet. The upper floor offers two additional bedrooms with ensuite bathrooms and a large terrace. This terrace stands out for its "chill out" area and its outdoor dining area with countertop and sink and washing machine. Facing east to southwest, this penthouse is designed to make the most of natural light, offering panoramic views that include the Mediterranean Sea. The urbanization has beautiful gardens and a communal pools, one outdoor and another one indoor to enjoy the full year, providing an atmosphere of tranquility and relaxation. It is located 5 minutes drive from the beach and the area of supermarkets, restaurants and bars. Access to the highway AP-7 is nearby, 2-3 minutes and just 30 minutes to the airport. This property is a unique opportunity for those who wish to enjoy a home with large outdoor spaces and spectacular views, in one of the most desirable areas of the Costa del Sol.