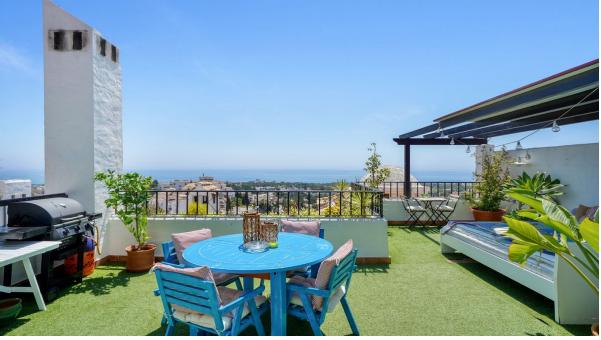

Stunning duplex penthouse, located Calahonda. Its spectacular views and large terraces are undoubtedly its strengths. This property is perfect for day to day living and to enjoy the sunny quality of life offered by the the Costa del Sol. On the first floor, the property has an entrance hall leading to a spacious living-dining room with a modern open plan kitchen and the terrace, one bedroom with an ensuite bathroom and a private terrace, and one separate toilet. The upper floor offers two additional bedrooms with ensuite bathrooms and a large terrace. This terrace stands out for its "chill out" area and its outdoor dining area with countertop and sink and washing machine. Facing east to southwest, this penthouse is designed to make the most of natural light, offering panoramic views that include the Mediterranean Sea. The urbanization has beautiful gardens and a communal pools, one outdoor and another one indoor to enjoy the full year, providing an atmosphere of tranquility and relaxation. It is located 5 minutes drive from the beach and the area of supermarkets, restaurants and bars. Access to the highway AP-7 is nearby, 2-3 minutes and just 30 minutes to the airport. This property is a unique opportunity for those who wish to enjoy a home with large outdoor spaces and spectacular views, in one of the most desirable areas of the Costa del Sol.