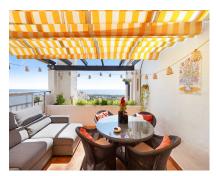

Stunning duplex penthouse, located Calahonda. Its spectacular views and large terraces are undoubtedly its strengths. This property is perfect for day to day living and to enjoy the sunny quality of life offered by the the Costa del Sol. On the first floor, the property has an entrance hall leading to a spacious living-dining room with a modern open plan kitchen and the terrace, one bedroom with an ensuite bathroom and a private terrace, and one separate toilet. The upper floor offers two additional bedrooms with ensuite bathrooms and a large terrace. This terrace stands out for its "chill out" area and its outdoor dining area with countertop and sink and washing machine. Facing east to southwest, this penthouse is designed to make the most of natural light, offering panoramic views that include the Mediterranean Sea. The urbanization has beautiful gardens and a communal pools, one outdoor and another one indoor to enjoy the full year, providing an atmosphere of tranquility and relaxation. It is located 5 minutes drive from the beach and the area of supermarkets, restaurants and bars. Access to the highway AP-7 is nearby, 2-3 minutes and just 30 minutes to the airport. This property is a unique opportunity for those who wish to enjoy a home with large outdoor spaces and spectacular views, in one of the most desirable areas of the Costa del Sol.