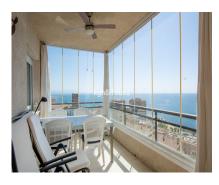

2221

**Apartment** 

125 m2

Spectacular sea views from all rooms in this 3 bed room apartment with 2 terraces, one south facing and another east facing. Gated community with video surveillance and night guard, 100 meters from the beach, 3 pools and large garden, Bar/Restaurant on site. Next to bars, restaurants, cafés, supermarket and bus stop. 3D virtual tour available on request Built 186m2 Interior 125m2 + Covered Terrace 25m2