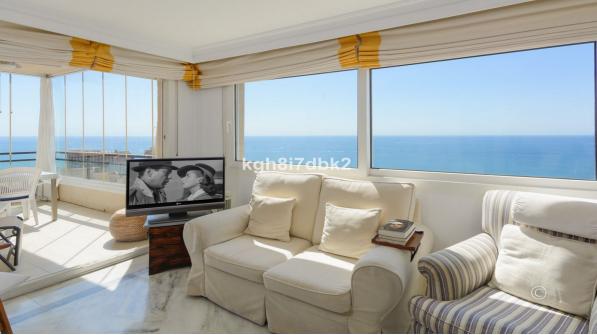

2221

**Apartment** 

125 m2

Spectacular sea views from all rooms in this 3 bed room apartment with 2 terraces, one south facing and another east facing. Gated community with video surveillance and night guard, 100 meters from the beach, 3 pools and large garden, Bar/Restaurant on site. Next to bars, restaurants, cafés, supermarket and bus stop. 3D virtual tour available on request Built 186m2 Interior 125m2 + Covered Terrace 25m2