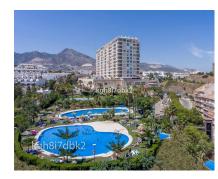

2221

**Apartment** 

125 m2

Spectacular sea views from all rooms in this 3 bed room apartment with 2 terraces, one south facing and another east facing. Gated community with video surveillance and night guard, 100 meters from the beach, 3 pools and large garden, Bar/Restaurant on site. Next to bars, restaurants, cafés, supermarket and bus stop. 3D virtual tour available on request Built 186m2 Interior 125m2 + Covered Terrace 25m2