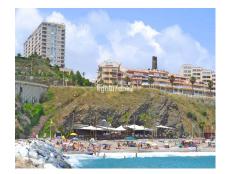

2221

**Apartment** 

125 m2

Spectacular sea views from all rooms in this 3 bed room apartment with 2 terraces, one south facing and another east facing. Gated community with video surveillance and night guard, 100 meters from the beach, 3 pools and large garden, Bar/Restaurant on site. Next to bars, restaurants, cafés, supermarket and bus stop. 3D virtual tour available on request Built 186m2 Interior 125m2 + Covered Terrace 25m2