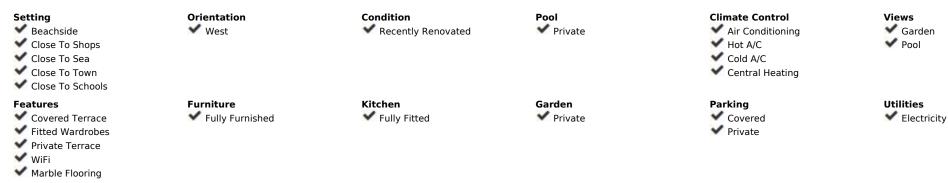

House

Stunning Fully Renovated 3-Bed, 3-Bath Detached Villa in Atalaya-Isdabe, Estepona This beautifully refurbished detached villa, located in the highly sought-after Atalaya-Isdabe area of Estepona, offers luxury living just moments from the coast. The property features 3 spacious bedrooms and 3 modern bathrooms, blending contemporary design with the charm of coastal living. The master suite is a true retreat, boasting a stunning custom wooden headboard with built-in ambient lighting, creating a warm and inviting atmosphere. Natural light floods the room through large sliding glass doors, leading to the private garden and pool area. The en-suite bathroom is elegantly designed, featuring dual sinks, a sleek vanity, and a freestanding soaking tub. Premium fixtures and soft, neutral tiles complete the spa-like ambiance. The suite also includes a spacious walk-in closet, with ample storage solutions including shelves, drawers, and hanging space. The additional two bedrooms are equally well-appointed, offering ample space and light, perfect for family or guests. Each bathroom in the home is designed with luxury in mind, featuring top-of-the-line fixtures and finishes. Outside, the property boasts a private pool, ideal for soaking up the Andalusian sun, and a lush garden that offers both relaxation and entertainment space. Whether enjoying all fresco dining on the terrace or lounging by the pool, this villa is perfect for those seeking the ultimate Mediterranean lifestyle. With its stylish design, high-end finishes, and prime location, this brand-new, fully refurbished villa is an exceptional opportunity in one of Estepona's most desirable neighborhoods. \*\* WAITING ON EXACT M2 OF THE PROPERTY\*\* Numbers are rough estimates.