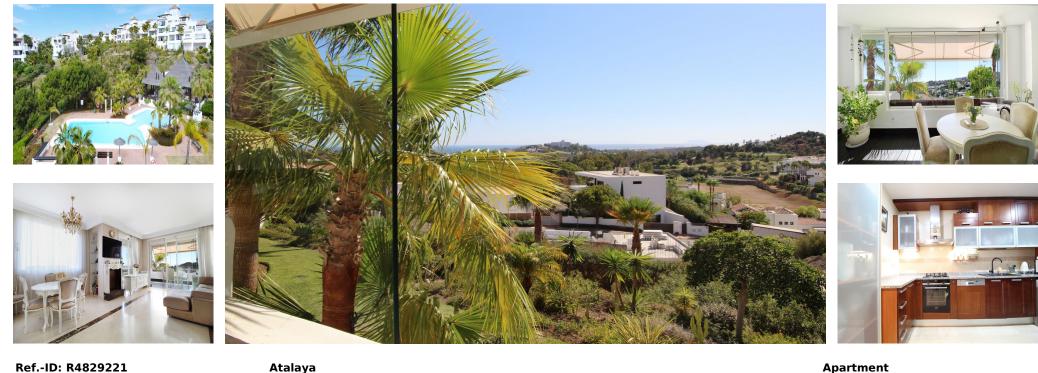

Sales - Apartment - Atalaya 425.000€

www.arbatestates.com +34 606 84 36 45 +34 602 51 80 97 info@arbatestates.com

Ref.-ID: R4829221

Atalaya

Community: 3,072 EUR / year

IBI: 340 EUR / year

Rubbish: 18 EUR / year

106 m2

Nestled within a desirable gated development in the Atalaya area of Benahavis, this inviting first-floor corner, south/west facing apartment offers captivating panoramic vistas of the Mediterranean Sea, Gibraltar, Africa and Atalaya golf. Boasting a thoughtfully designed layout, the apartment features a fully equipped, semi-open kitchen. Accommodation comprises two generously sized bedrooms and two bathrooms, complete with underfloor heating for added comfort. Included with the property is an underground parking space and a storage room for added convenience. Residents of the complex can also enjoy access to two serene swimming pool areas and a private gymnasium.

| Setting<br>Close To Golf<br>Close To Shops<br>Close To Schools<br>Urbanisation        | Orientation<br>South West | Condition<br>Good       | Pool<br>Communal   | Climate Control<br>Air Conditioning<br>U/F/H Bathrooms | Views<br>Sea<br>Golf<br>Panoramic |
|---------------------------------------------------------------------------------------|---------------------------|-------------------------|--------------------|--------------------------------------------------------|-----------------------------------|
| Features<br>Lift<br>Gym<br>Storage Room<br>Access for people with reduced<br>mobility | Furniture<br>Optional     | Kitchen<br>Fully Fitted | Garden<br>Communal | Security<br>Gated Complex<br>24 Hour Security          | Parking<br>Underground<br>Private |