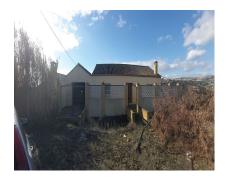

Sales - Plot - Estepona 960.000€ www.arbatestates.com +34 606 84 36 45 +34 602 51 80 97 info@arbatestates.com

Ref.-ID: R4829596 Estepona Plot

203 m2

25476 m2

Can be used for CAMPING. Large rustic plot of 25,500 m2, mainly for agricultural use, with tropical trees (400 orange trees and 40 avocados) and an orchard with irrigation water and its own water well. Located just 1.5km from the center of Manilva, it belongs to the municipality of Casares, Malaga. Attached to the Doña Julia golf course. Easy access to the highway. In a corner of the plot there is a large house of about 200m2 to be reformed. Both the house and the plot have electricity and water.