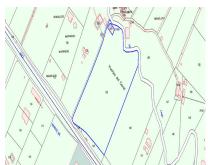

Sales - Plot - Estepona 960.000€ www.arbatestates.com +34 606 84 36 45 +34 602 51 80 97 info@arbatestates.com

Ref.-ID: R4829596 Estepona Plot

203 m2

25476 m2

Can be used for CAMPING. Large rustic plot of 25,500 m2, mainly for agricultural use, with tropical trees (400 orange trees and 40 avocados) and an orchard with irrigation water and its own water well. Located just 1.5km from the center of Manilva, it belongs to the municipality of Casares, Malaga. Attached to the Doña Julia golf course. Easy access to the highway. In a corner of the plot there is a large house of about 200m2 to be reformed. Both the house and the plot have electricity and water.