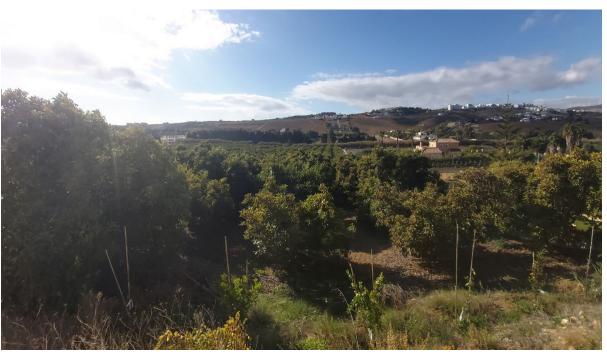

Sales - Plot - Estepona 960.000€ www.arbatestates.com +34 606 84 36 45 +34 602 51 80 97 info@arbatestates.com

Ref.-ID: R4829596 Estepona Plot

203 m2

25476 m2

Can be used for CAMPING. Large rustic plot of 25,500 m2, mainly for agricultural use, with tropical trees (400 orange trees and 40 avocados) and an orchard with irrigation water and its own water well. Located just 1.5km from the center of Manilva, it belongs to the municipality of Casares, Malaga. Attached to the Doña Julia golf course. Easy access to the highway. In a corner of the plot there is a large house of about 200m2 to be reformed. Both the house and the plot have electricity and water.