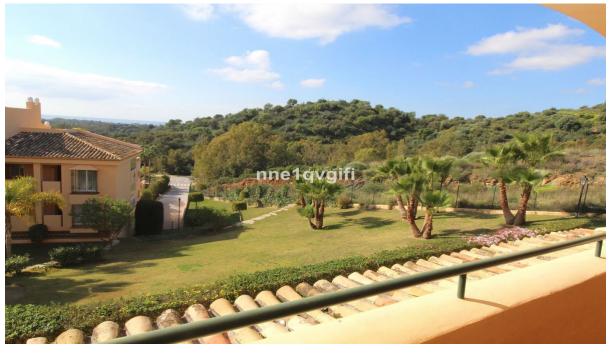

Sales - Apartment - Elviria 289.000€ www.arbatestates.com +34 606 84 36 45 +34 602 51 80 97 info@arbatestates.com

Ref.-ID: R4829689

Elviria

**Apartment** 

| 2

86 m2

Two bedroom apartment with sea view in Elviria Nice apartment in an enclosed urbanisation in Elviria. The apartment is located on the first floor and has 2 bedrooms, 2 bathrooms, nice living/dining area, fully fitted open plan kitchen with breakfast bar, separate laundry area and a large south facing covered terrace. The apartment has marble floors, built in wardrobes in both bedrooms and the entrance hall, air conditioning hot/cold. Underground parking and storeroom included in the price. The complex has 24 hours security! Santa Maria Village is located in Elviria. The complex offers 24h security with security guard and cameras. Spacious well maintained gardens with 4 swimming pools and 4 children pools. Lovely green surroundings but yet close to the bustling town of Elviria with lots of restaurants, supermarkets, banks and not to forget the beautiful sandy beaches and santa maria golf. Malaga airport is a 30 minute drive and Marbella centre 10 minutes.