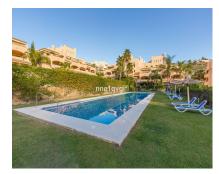

Sales - Apartment - Elviria 289.000€ www.arbatestates.com +34 606 84 36 45 +34 602 51 80 97 info@arbatestates.com

Ref.-ID: R4829689

Elviria

**Apartment** 

| 2

86 m2

Two bedroom apartment with sea view in Elviria Nice apartment in an enclosed urbanisation in Elviria. The apartment is located on the first floor and has 2 bedrooms, 2 bathrooms, nice living/dining area, fully fitted open plan kitchen with breakfast bar, separate laundry area and a large south facing covered terrace. The apartment has marble floors, built in wardrobes in both bedrooms and the entrance hall, air conditioning hot/cold. Underground parking and storeroom included in the price. The complex has 24 hours security! Santa Maria Village is located in Elviria. The complex offers 24h security with security guard and cameras. Spacious well maintained gardens with 4 swimming pools and 4 children pools. Lovely green surroundings but yet close to the bustling town of Elviria with lots of restaurants, supermarkets, banks and not to forget the beautiful sandy beaches and santa maria golf. Malaga airport is a 30 minute drive and Marbella centre 10 minutes.

Pool

Garden