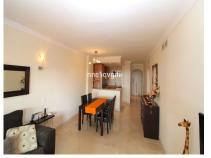

Sales - Apartment - Elviria 289.000€ www.arbatestates.com +34 606 84 36 45 +34 602 51 80 97 info@arbatestates.com

Ref.-ID: R4829689

Elviria

**Apartment** 

| 2

86 m2

Two bedroom apartment with sea view in Elviria Nice apartment in an enclosed urbanisation in Elviria. The apartment is located on the first floor and has 2 bedrooms, 2 bathrooms, nice living/dining area, fully fitted open plan kitchen with breakfast bar, separate laundry area and a large south facing covered terrace. The apartment has marble floors, built in wardrobes in both bedrooms and the entrance hall, air conditioning hot/cold. Underground parking and storeroom included in the price. The complex has 24 hours security! Santa Maria Village is located in Elviria. The complex offers 24h security with security guard and cameras. Spacious well maintained gardens with 4 swimming pools and 4 children pools. Lovely green surroundings but yet close to the bustling town of Elviria with lots of restaurants, supermarkets, banks and not to forget the beautiful sandy beaches and santa maria golf. Malaga airport is a 30 minute drive and Marbella centre 10 minutes.