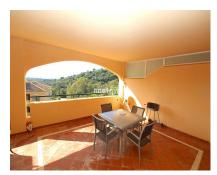

Sales - Apartment - Elviria 289.000€ www.arbatestates.com +34 606 84 36 45 +34 602 51 80 97 info@arbatestates.com

Ref.-ID: R4829689

Elviria

**Apartment** 

| 2

86 m2

Two bedroom apartment with sea view in Elviria Nice apartment in an enclosed urbanisation in Elviria. The apartment is located on the first floor and has 2 bedrooms, 2 bathrooms, nice living/dining area, fully fitted open plan kitchen with breakfast bar, separate laundry area and a large south facing covered terrace. The apartment has marble floors, built in wardrobes in both bedrooms and the entrance hall, air conditioning hot/cold. Underground parking and storeroom included in the price. The complex has 24 hours security! Santa Maria Village is located in Elviria. The complex offers 24h security with security guard and cameras. Spacious well maintained gardens with 4 swimming pools and 4 children pools. Lovely green surroundings but yet close to the bustling town of Elviria with lots of restaurants, supermarkets, banks and not to forget the beautiful sandy beaches and santa maria golf. Malaga airport is a 30 minute drive and Marbella centre 10 minutes.