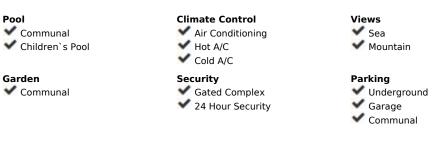

Sales - Apartment - Elviria 289.000€ www.arbatestates.com +34 606 84 36 45 +34 602 51 80 97 info@arbatestates.com

Ref.-ID: R4829689

Elviria

**Apartment** 

| 2

86 m2

Two bedroom apartment with sea view in Elviria Nice apartment in an enclosed urbanisation in Elviria. The apartment is located on the first floor and has 2 bedrooms, 2 bathrooms, nice living/dining area, fully fitted open plan kitchen with breakfast bar, separate laundry area and a large south facing covered terrace. The apartment has marble floors, built in wardrobes in both bedrooms and the entrance hall, air conditioning hot/cold. Underground parking and storeroom included in the price. The complex has 24 hours security! Santa Maria Village is located in Elviria. The complex offers 24h security with security guard and cameras. Spacious well maintained gardens with 4 swimming pools and 4 children pools. Lovely green surroundings but yet close to the bustling town of Elviria with lots of restaurants, supermarkets, banks and not to forget the beautiful sandy beaches and santa maria golf. Malaga airport is a 30 minute drive and Marbella centre 10 minutes.

| <b>Setting</b> Urbanisation                                                                                                              | South                         |
|------------------------------------------------------------------------------------------------------------------------------------------|-------------------------------|
| Features Covered Terrace Lift Fitted Wardrobes Private Terrace Storage Room Utility Room Ensuite Bathroom Marble Flooring Double Glazing | Furniture Part Furnished      |
| <b>Utilities</b> Electricity                                                                                                             | Category Holiday Homes Resale |

Pool

Garden