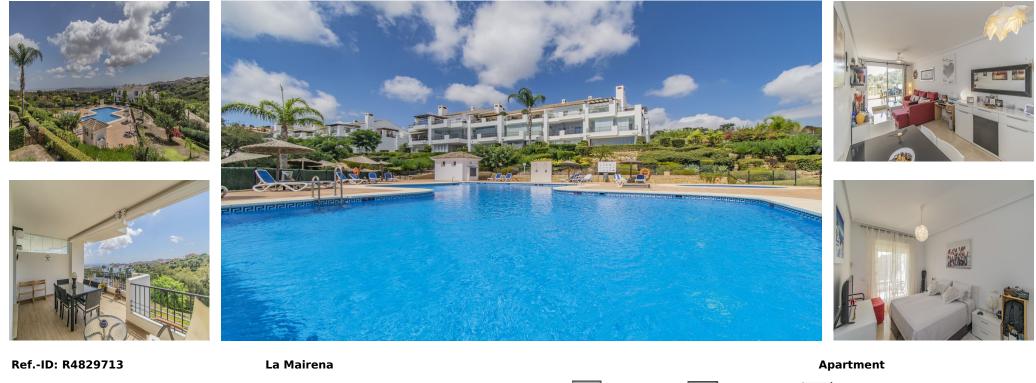

Sales - Apartment - La Mairena 320.000€ www.arbatestates.com +34 606 84 36 45 +34 602 51 80 97 info@arbatestates.com

Community: 2,580 EUR / year

IBI: 321 EUR / year

88 m2

ELEGANT PROPERTY IN LA MAIRENA Fantastic property located in the quiet and exclusive area of La Mairena just a few minutes drive from Elviria and Marbella, in a resort with access to the golf course, paddle tennis, tennis, spa, gym...etc. Apartment consisting of two bedrooms, two bathrooms, living room with separate kitchen with laundry room and wonderful terrace of more than 20m2 with beautiful views. Includes parking space, established within a development with gardens and communal pool. An ideal property for clients who want to enjoy a comfortable and elegant home in a quiet environment surrounded by nature.