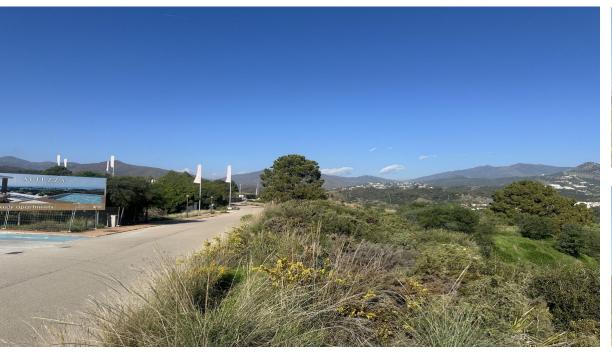

Sales - Plot - Benahavís 420.000€ www.arbatestates.com +34 606 84 36 45 +34 602 51 80 97 info@arbatestates.com

Ref.-ID: R4829902 Benahavís Plot

5983 m2

A chance to get a valuable piece of land at an early bird price. Rustic Plot (in step 'Avance' and approved waiting for the 'Apropbacion Initial) on the border between Estepona and Benahavis (Benahavis municipality). A good chance for an investor to secure what will become a valuable piece of land located on a sloping hill with south-east orientation and sea views. The land will be updated to fully urban and in this case can be utilised either for villas or apartments. A good chance for an investor to secure what will become a valuable piece of land located on a sloping hill with south-east orientation and sea views. The land will be updated to fully urban and in this case can be utilised either for villas or apartments. Close to two very successful residential complexes, this area is very much appreciated and the success of the 2 afore-mentioned projects gives confidence that a new project here will create a great deal of interest from buyers looking for a peaceful location in a beautiful landscape but close to all the main thoroughfares and the town of Estepona. The plot is very attractively located with sea views and is 6 000 m2. The value is calculated when fully urbanised is EUR 300/sqm with that location and all with all the new development happening, and the prime location. If you would like to know more about this land and even make a visit then please let me know and I can show you all of the current paperwork that is relevant to the Town Hall process.