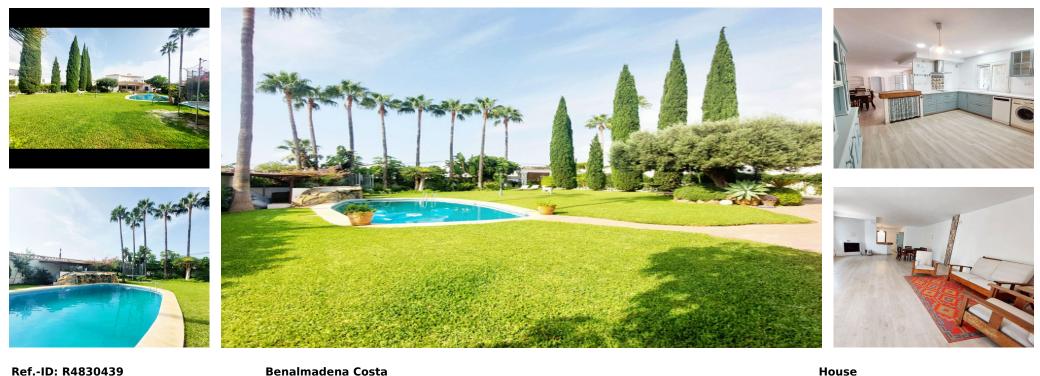

Sales - House - Benalmadena Costa 2.500.000€ www.arbatestates.com +34 606 84 36 45 +34 602 51 80 97 info@arbatestates.com

IBI: 1,125 EUR / year

Benalmadena Costa

🚮 625 m2

**1548 m2** 

Fantastic and rare ocasion to acquire a villa in the Puerto Marina area, the villa compromises of 8 bedrooms, 7 bath, toilet, the villa also has a guest house it is located 200m from the beach

7

| Setting<br>Beachside<br>Close To Golf<br>Close To Port<br>Close To Shops<br>Close To Sea<br>Close To Town<br>Close To Town<br>Close To Schools<br>Marina<br>Urbanisation | Orientation<br>West       | Condition<br>Excellent | Pool<br>Private     | Climate Control<br>Air Conditioning | Features<br>Covered Terrace<br>Fitted Wardrobes<br>Near Transport<br>Private Terrace<br>Satellite TV<br>WiFi<br>Guest Apartment<br>Storage Room<br>Barbeque<br>Double Glazing<br>Restaurant On Site |
|--------------------------------------------------------------------------------------------------------------------------------------------------------------------------|---------------------------|------------------------|---------------------|-------------------------------------|-----------------------------------------------------------------------------------------------------------------------------------------------------------------------------------------------------|
| Furniture<br>Vot Furnished                                                                                                                                               | Kitchen<br>✓ Fully Fitted | Garden<br>V Private    | Parking<br>✔ Garage |                                     |                                                                                                                                                                                                     |