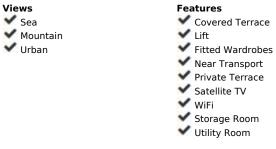

5

**Apartment** 

250 m2

Impressive five-bedroom duplex penthouse with double terrace and panoramic sea views located in the nerve center of Marbella center, Ricardo Soriano, just a few steps from the beach and any point in the city, surrounded by all kinds of services, restaurants, stores etc. in a modern style building with concierge. It is made up of two floors, on the ground floor we find a guest toilet, separate kitchen with separate and glazed laundry room, fully equipped and connected to the service bedroom that has a bathroom, large living room with sunroom-type glazed terrace with spectacular views to the sea and a dining area illuminated by a large window, a large bedroom with a dressing area and an en-suite bathroom with shower and vanity, as well as an access staircase. On the upper floor we find two bedrooms with access to the terrace and dressing area that share a bathroom and another bedroom with a dressing terrace and en-suite bathroom. Air conditioning, marble floors and bathrooms. Built-in wardrobes, double glazing. Garage and storage room