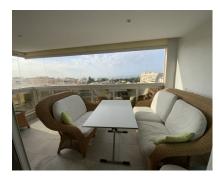

5

**Apartment** 

250 m2

Impressive five-bedroom duplex penthouse with double terrace and panoramic sea views located in the nerve center of Marbella center, Ricardo Soriano, just a few steps from the beach and any point in the city, surrounded by all kinds of services, restaurants, stores etc. in a modern style building with concierge. It is made up of two floors, on the ground floor we find a guest toilet, separate kitchen with separate and glazed laundry room, fully equipped and connected to the service bedroom that has a bathroom, large living room with sunroom-type glazed terrace with spectacular views to the sea and a dining area illuminated by a large window, a large bedroom with a dressing area and an en-suite bathroom with shower and vanity, as well as an access staircase. On the upper floor we find two bedrooms with access to the terrace and dressing area that share a bathroom and another bedroom with a dressing terrace and en-suite bathroom. Air conditioning, marble floors and bathrooms. Built-in wardrobes, double glazing. Garage and storage room