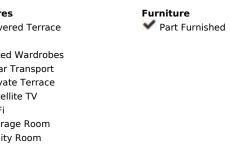

5

**Apartment** 

250 m2

Impressive five-bedroom duplex penthouse with double terrace and panoramic sea views located in the nerve center of Marbella center, Ricardo Soriano, just a few steps from the beach and any point in the city, surrounded by all kinds of services, restaurants, stores etc. in a modern style building with concierge. It is made up of two floors, on the ground floor we find a guest toilet, separate kitchen with separate and glazed laundry room, fully equipped and connected to the service bedroom that has a bathroom, large living room with sunroom-type glazed terrace with spectacular views to the sea and a dining area illuminated by a large window, a large bedroom with a dressing area and an en-suite bathroom with shower and vanity, as well as an access staircase. On the upper floor we find two bedrooms with access to the terrace and dressing area that share a bathroom and another bedroom with a dressing terrace and en-suite bathroom. Air conditioning, marble floors and bathrooms. Built-in wardrobes, double glazing. Garage and storage room