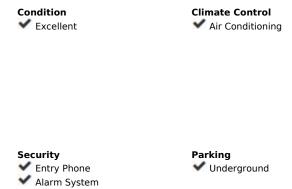

5

**Apartment** 

250 m2

Impressive five-bedroom duplex penthouse with double terrace and panoramic sea views located in the nerve center of Marbella center, Ricardo Soriano, just a few steps from the beach and any point in the city, surrounded by all kinds of services, restaurants, stores etc. in a modern style building with concierge. It is made up of two floors, on the ground floor we find a guest toilet, separate kitchen with separate and glazed laundry room, fully equipped and connected to the service bedroom that has a bathroom, large living room with sunroom-type glazed terrace with spectacular views to the sea and a dining area illuminated by a large window, a large bedroom with a dressing area and an en-suite bathroom with shower and vanity, as well as an access staircase. On the upper floor we find two bedrooms with access to the terrace and dressing area that share a bathroom and another bedroom with a dressing terrace and en-suite bathroom. Air conditioning, marble floors and bathrooms. Built-in wardrobes, double glazing. Garage and storage room