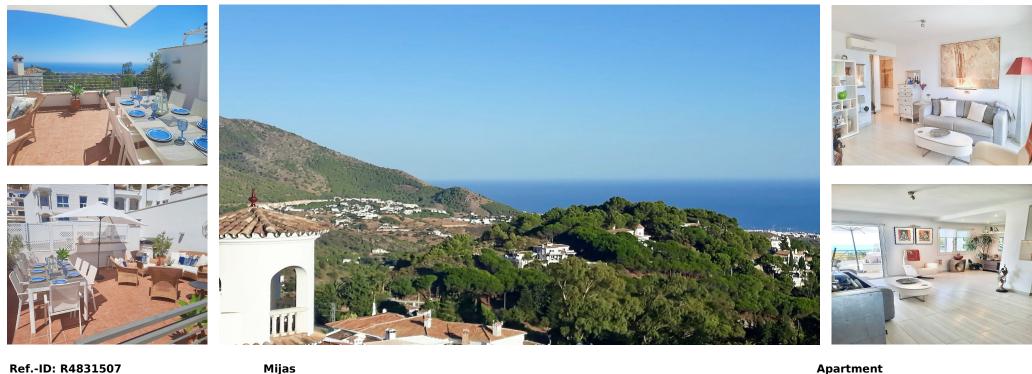

Sales - Apartment - Mijas 420.000€

www.arbatestates.com +34 606 84 36 45 +34 602 51 80 97 info@arbatestates.com

Community: 888 EUR / year

Rubbish: 64 EUR / year

IBI: 378 EUR / year

130 m2

PENTHOUSE WITH SEA VIEWS MIJAS PUEBLOS Incredible penthouse with great sea views with large terrace. 2 bedrooms, 2 bathrooms, living room - dining room - kitchen, private garage and storage room. Urbanization in the center, with restaurants and shops. Taxi and bus stop.... Ready to move in and enjoy it..... Middle Floor Apartment, Mijas, Costa del Sol. 2 Bedrooms, 2 Bathrooms, Built 130 m<sup>2</sup>, Terrace 47 m<sup>2</sup>. Setting : Mountain Pueblo, Urbanisation. Orientation : South. Condition : Excellent. Climate Control : Air Conditioning. Views : Sea, Panoramic. Features : Lift, Fitted Wardrobes, Private Terrace, Storage Room, Ensuite Bathroom, Double Glazing, Fiber Optic. Kitchen : Fully Fitted. Security : Gated Complex, Entry Phone. Parking : Garage, Private. Utilities : Electricity, Drinkable Water. Category : Investment.