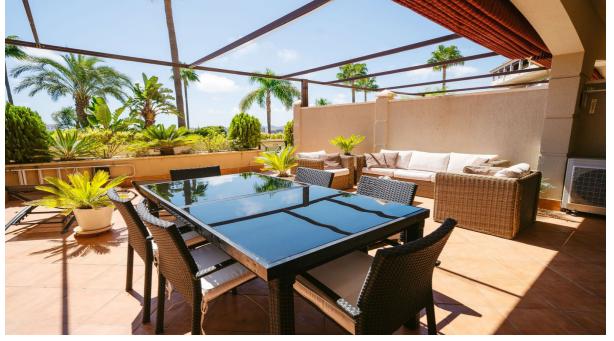

Discover your new home in Torreblanca! With a wonderful large terrace! The apartment has 2 bedrooms and 2 bathrooms. The kitchen is fully equipped and the living room is bright, it has direct access to the terrace, as does also one of the bedrooms. This apartment is sold furnished and it is in a community that offers incredible amenities: swimming pool, gym and sauna. In addition, it includes 2 parking spaces in the garage, which guarantees comfort and security for your vehicles. Torreblanca train station and Fuengirola beach are just a 10-minute walk away, making this location an ideal place to enjoy coastal life. Built in 2009, the apartment is in excellent condition and has built-in wardrobes, electric heating and air conditioning for your comfort. Located on a south-facing ground floor, you can enjoy natural light throughout the day. The building also has an elevator and communal gardens. Don't miss the opportunity to live in this wonderful place!