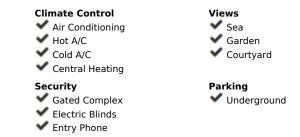

Discover your new home in Torreblanca! With a wonderful large terrace! The apartment has 2 bedrooms and 2 bathrooms. The kitchen is fully equipped and the living room is bright, it has direct access to the terrace, as does also one of the bedrooms. This apartment is sold furnished and it is in a community that offers incredible amenities: swimming pool, gym and sauna. In addition, it includes 2 parking spaces in the garage, which guarantees comfort and security for your vehicles. Torreblanca train station and Fuengirola beach are just a 10-minute walk away, making this location an ideal place to enjoy coastal life. Built in 2009, the apartment is in excellent condition and has built-in wardrobes, electric heating and air conditioning for your comfort. Located on a south-facing ground floor, you can enjoy natural light throughout the day. The building also has an elevator and communal gardens. Don't miss the opportunity to live in this wonderful place!

| Setting Town Close To Schools Urbanisation                                                                       | Orientation South         | Condition  Excellent |
|------------------------------------------------------------------------------------------------------------------|---------------------------|----------------------|
| Features Lift Fitted Wardrobes Near Transport Private Terrace Gym Sauna Ensuite Bathroom Marble Flooring Jacuzzi | Furniture Fully Furnished | Kitchen Fully Fitted |
| Utilities  Electricity                                                                                           | Category<br>Resale        |                      |