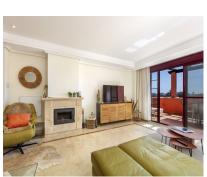

3

**Apartment** 

245 m2

Stunning Penthouse with Panoramic Sea and Mountain Views in Marbella East Description Discover the most exceptional Penthouse, offering the best south-west orientation. This dream home provides breathtaking, unobstructed panoramic views stretching from the Mediterranean Sea to the mountains. With its perfect orientation, you can enjoy sunlight all day long and marvel at the stunning sunsets in the evening. This apartment is truly impressive, featuring top-quality fittings and a meticulously maintained interior with no expense spared. It offers three spacious bedrooms, three bathrooms, a modern kitchen, a utility room, ample storage space, and a double parking bay, ensuring all your needs are met. Residents enjoy complimentary access to the outstanding leisure facilities at El Soto de Marbella, including a private nine-hole golf course, a fully equipped gym, a relaxing sauna and spa, as well as Padel and tennis courts. The complex also boasts a popular on-site bar and restaurant. With a superfast fibre optic internet connection, staying connected is a breeze. This is a must-see property for those with the most discerning taste for luxury living on the Costa del Sol. Don't miss the opportunity to experience this extraordinary lifestyle.