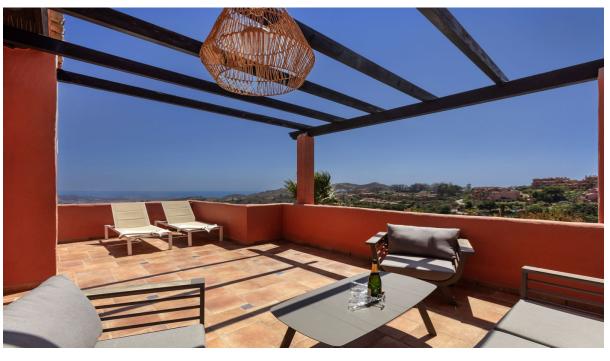

3

**Apartment** 

245 m2

Stunning Penthouse with Panoramic Sea and Mountain Views in Marbella East Description Discover the most exceptional Penthouse, offering the best south-west orientation. This dream home provides breathtaking, unobstructed panoramic views stretching from the Mediterranean Sea to the mountains. With its perfect orientation, you can enjoy sunlight all day long and marvel at the stunning sunsets in the evening. This apartment is truly impressive, featuring top-quality fittings and a meticulously maintained interior with no expense spared. It offers three spacious bedrooms, three bathrooms, a modern kitchen, a utility room, ample storage space, and a double parking bay, ensuring all your needs are met. Residents enjoy complimentary access to the outstanding leisure facilities at El Soto de Marbella, including a private nine-hole golf course, a fully equipped gym, a relaxing sauna and spa, as well as Padel and tennis courts. The complex also boasts a popular on-site bar and restaurant. With a superfast fibre optic internet connection, staying connected is a breeze. This is a must-see property for those with the most discerning taste for luxury living on the Costa del Sol. Don't miss the opportunity to experience this extraordinary lifestyle.

**Climate Control** 

✓ U/F Heating

Security

Air Conditioning

Gated Complex

Views

**✓** Sea

Golf
Panoramic

Parking

**✓** Mountain

**✓** Underground