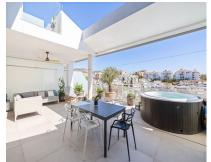

149 m2

**Apartment** 

Amazing duplex Penthouse in the heart of Benalmadena only 400m from the beach. Spacious and bright 3 bedroom and 3 bathroom apartment with sea and mountain views as well as a private jacuzzi. Energy rating A due to solar panels and aerothermia cooling and heatings system. Two garages spaces with a charging point for an electric vehicle. Neff, Miele and Bosh appliances and designer furniture. Underfloor heating in bathrooms and private elevator for one person in the apartment. Community has a swimming pool, sauna and gym. Built by prestigious Higueron Prive. A must see for anyone looking for quality luxury living on the Costa del Sol. Benalmadena Costa, Costa del Sol. 3 Bedrooms, 3 Bathrooms, Built 149 m², Terrace 56 m². Setting: Commercial Area, Village, Close To Port, Close To Sea, Close To Town, Close To Schools, Close To Marina, Urbanisation.