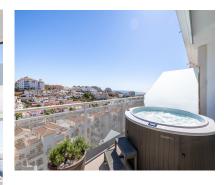

149 m2

**Apartment** 

Amazing duplex Penthouse in the heart of Benalmadena only 400m from the beach. Spacious and bright 3 bedroom and 3 bathroom apartment with sea and mountain views as well as a private jacuzzi. Energy rating A due to solar panels and aerothermia cooling and heatings system. Two garages spaces with a charging point for an electric vehicle. Neff, Miele and Bosh appliances and designer furniture. Underfloor heating in bathrooms and private elevator for one person in the apartment. Community has a swimming pool, sauna and gym. Built by prestigious Higueron Prive. A must see for anyone looking for quality luxury living on the Costa del Sol. Benalmadena Costa, Costa del Sol. 3 Bedrooms, 3 Bathrooms, Built 149 m², Terrace 56 m². Setting: Commercial Area, Village, Close To Port, Close To Sea, Close To Town, Close To Schools, Close To Marina, Urbanisation.