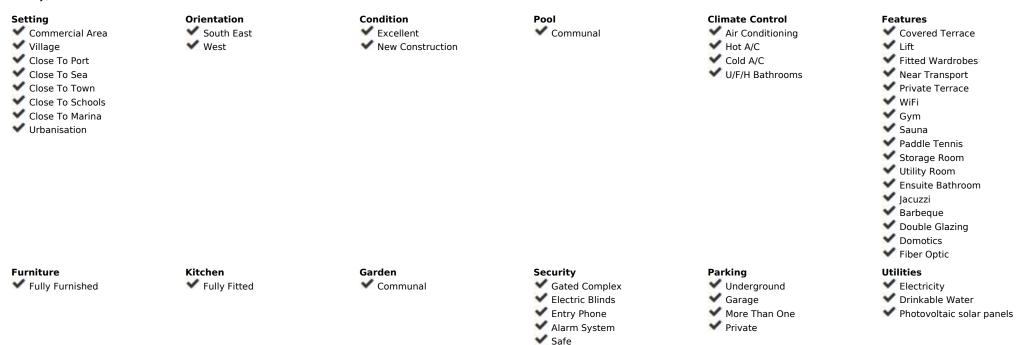

149 m2

**Apartment** 

Amazing duplex Penthouse in the heart of Benalmadena only 400m from the beach. Spacious and bright 3 bedroom and 3 bathroom apartment with sea and mountain views as well as a private jacuzzi. Energy rating A due to solar panels and aerothermia cooling and heatings system. Two garages spaces with a charging point for an electric vehicle. Neff, Miele and Bosh appliances and designer furniture. Underfloor heating in bathrooms and private elevator for one person in the apartment. Community has a swimming pool, sauna and gym. Built by prestigious Higueron Prive. A must see for anyone looking for quality luxury living on the Costa del Sol. Benalmadena Costa, Costa del Sol. 3 Bedrooms, 3 Bathrooms, Built 149 m², Terrace 56 m². Setting: Commercial Area, Village, Close To Port, Close To Sea, Close To Town, Close To Schools, Close To Marina, Urbanisation.

Orientation: South East, West. Condition: Excellent, New Construction. Pool: Communal. Climate Control: Air Conditioning, Hot A/C, Cold A/C, U/F/H Bathrooms. Features: Covered Terrace, Lift, Fitted Wardrobes, Near Transport, Private Terrace, WiFi, Gym, Sauna, Paddle Tennis, Storage Room, Utility Room, Ensuite Bathroom, Jacuzzi, Barbeque, Double Glazing, Domotics, Fiber Optic. Furniture: Fully Furnished. Kitchen: Fully Fitted. Garden: Communal. Security: Gated Complex, Electric Blinds, Entry Phone, Alarm System, Safe. Parking: Underground, Garage, More Than One, Private. Utilities: Electricity, Drinkable Water, Photovoltaic solar panels. Category: Cheap, Holiday Homes, Investment, Luxury, Resale.