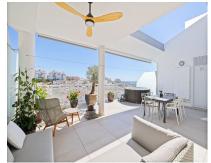

149 m2

**Apartment** 

Amazing duplex Penthouse in the heart of Benalmadena only 400m from the beach. Spacious and bright 3 bedroom and 3 bathroom apartment with sea and mountain views as well as a private jacuzzi. Energy rating A due to solar panels and aerothermia cooling and heatings system. Two garages spaces with a charging point for an electric vehicle. Neff, Miele and Bosh appliances and designer furniture. Underfloor heating in bathrooms and private elevator for one person in the apartment. Community has a swimming pool, sauna and gym. Built by prestigious Higueron Prive. A must see for anyone looking for quality luxury living on the Costa del Sol. Benalmadena Costa, Costa del Sol. 3 Bedrooms, 3 Bathrooms, Built 149 m², Terrace 56 m². Setting: Commercial Area, Village, Close To Port, Close To Sea, Close To Town, Close To Schools, Close To Marina, Urbanisation.