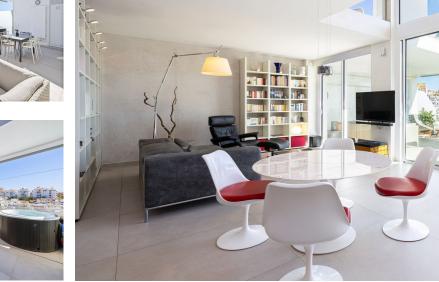

149 m2

**Apartment** 

Amazing duplex Penthouse in the heart of Benalmadena only 400m from the beach. Spacious and bright 3 bedroom and 3 bathroom apartment with sea and mountain views as well as a private jacuzzi. Energy rating A due to solar panels and aerothermia cooling and heatings system. Two garages spaces with a charging point for an electric vehicle. Neff, Miele and Bosh appliances and designer furniture. Underfloor heating in bathrooms and private elevator for one person in the apartment. Community has a swimming pool, sauna and gym. Built by prestigious Higueron Prive. A must see for anyone looking for quality luxury living on the Costa del Sol. Benalmadena Costa, Costa del Sol. 3 Bedrooms, 3 Bathrooms, Built 149 m², Terrace 56 m². Setting: Commercial Area, Village, Close To Port, Close To Sea, Close To Town, Close To Schools, Close To Marina, Urbanisation.

Orientation: South East, West. Condition: Excellent, New Construction. Pool: Communal. Climate Control: Air Conditioning, Hot A/C, Cold A/C, U/F/H Bathrooms. Features: Covered Terrace, Lift, Fitted Wardrobes, Near Transport, Private Terrace, WiFi, Gym, Sauna, Paddle Tennis, Storage Room, Utility Room, Ensuite Bathroom, Jacuzzi, Barbeque, Double Glazing, Domotics, Fiber Optic. Furniture: Fully Furnished. Kitchen: Fully Fitted. Garden: Communal. Security: Gated Complex, Electric Blinds, Entry Phone, Alarm System, Safe. Parking: Underground, Garage, More Than One, Private. Utilities: Electricity, Drinkable Water, Photovoltaic solar panels. Category: Cheap, Holiday Homes, Investment, Luxury, Resale.