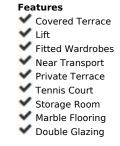

.....

-

\_

2221

**Apartment** 

150 m2

Located in the Las Mesas area of Estepona, this apartment stands out for its proximity to the Port, the beach, the old town, as well as conveniences such as shops, restaurants, schools, and all the amenities the city offers. The community is gated, ensuring security and tranquility, and features an elevator, underground garages, a swimming pool, a paddle tennis court, and communal gardens. The apartment has a built area of 150m² with two terraces of approximately 15m² each, offering open views of the urban panorama and partially to the sea. The living room is a cozy and functional space with access to one of the terraces. The separate kitchen is fully equipped with high-quality appliances and has an adjacent laundry room that provides additional space. The master bedroom stands out for its large size, 2 built-in wardrobes, en-suite bathroom with a bathtub, and direct access to the second terrace, providing a private corner with open views of the city and partial sea views. The other 2 bedrooms share the second bathroom with a bathtub. The property features air conditioning, marble floors, double glazing, as well as a parking space and storage room.