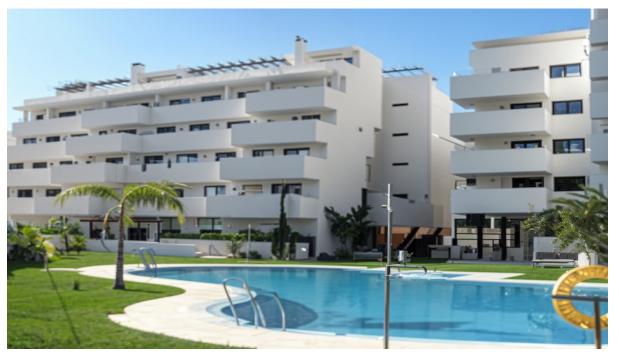

.....

-

\_

2221

**Apartment** 

150 m2

Located in the Las Mesas area of Estepona, this apartment stands out for its proximity to the Port, the beach, the old town, as well as conveniences such as shops, restaurants, schools, and all the amenities the city offers. The community is gated, ensuring security and tranquility, and features an elevator, underground garages, a swimming pool, a paddle tennis court, and communal gardens. The apartment has a built area of 150m² with two terraces of approximately 15m² each, offering open views of the urban panorama and partially to the sea. The living room is a cozy and functional space with access to one of the terraces. The separate kitchen is fully equipped with high-quality appliances and has an adjacent laundry room that provides additional space. The master bedroom stands out for its large size, 2 built-in wardrobes, en-suite bathroom with a bathtub, and direct access to the second terrace, providing a private corner with open views of the city and partial sea views. The other 2 bedrooms share the second bathroom with a bathtub. The property features air conditioning, marble floors, double glazing, as well as a parking space and storage room.