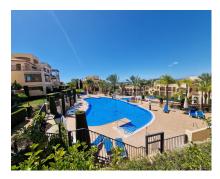

**Apartment** 

347 m2

Beautiful luxury duplex penthouse for sale in Margués de Atalaya, close to the golf course, supermarket, bilingual school. The first floor property consists of 340m2 of total surface area with 272m2 of living area. This spacious duplex penthouse opens onto a living/dining room with direct access to the terrace (partly covered) offering golf and mountain views, and a glazed terrace next to the fitted kitchen. It has 3 double bedrooms, fitted wardrobes, 3 modern bathrooms, hot/cold air-conditioning. The gated community enjoys gardens, 2 swimming pools, 1 indoor pool with spa, sauna, jacuzzi and Turkish bath, gymnasium, tennis court and offers 24h security. Sold with 2 parking spaces and a storeroom. Selling price 800.000∏. Community 557∏ per month IBI 1.200∏ per year with 30% for registered residents Rubbish 200∏ per year

Pool Communal

Features ✓ Private Terrace