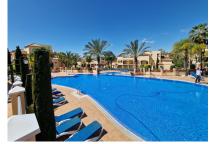

**Apartment** 

347 m2

Beautiful luxury duplex penthouse for sale in Margués de Atalaya, close to the golf course, supermarket, bilingual school. The first floor property consists of 340m2 of total surface area with 272m2 of living area. This spacious duplex penthouse opens onto a living/dining room with direct access to the terrace (partly covered) offering golf and mountain views, and a glazed terrace next to the fitted kitchen. It has 3 double bedrooms, fitted wardrobes, 3 modern bathrooms, hot/cold air-conditioning. The gated community enjoys gardens, 2 swimming pools, 1 indoor pool with spa, sauna, jacuzzi and Turkish bath, gymnasium, tennis court and offers 24h security. Sold with 2 parking spaces and a storeroom. Selling price 800.000∏. Community 557∏ per month IBI 1.200∏ per year with 30% for registered residents Rubbish 200∏ per year

Pool Communal

Features ✓ Private Terrace