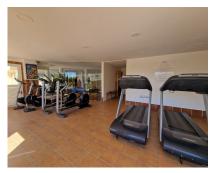

**Apartment** 

347 m2

Beautiful luxury duplex penthouse for sale in Margués de Atalaya, close to the golf course, supermarket, bilingual school. The first floor property consists of 340m2 of total surface area with 272m2 of living area. This spacious duplex penthouse opens onto a living/dining room with direct access to the terrace (partly covered) offering golf and mountain views, and a glazed terrace next to the fitted kitchen. It has 3 double bedrooms, fitted wardrobes, 3 modern bathrooms, hot/cold air-conditioning. The gated community enjoys gardens, 2 swimming pools, 1 indoor pool with spa, sauna, jacuzzi and Turkish bath, gymnasium, tennis court and offers 24h security. Sold with 2 parking spaces and a storeroom. Selling price 800.000∏. Community 557∏ per month IBI 1.200∏ per year with 30% for registered residents Rubbish 200∏ per year