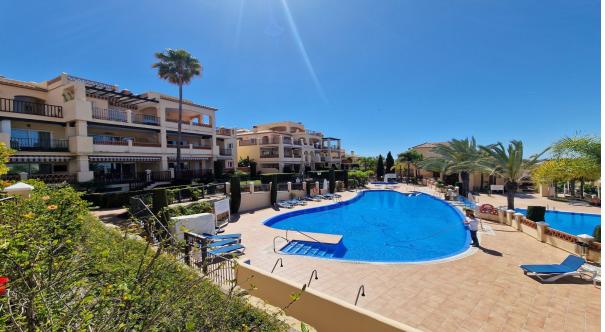

**Apartment** 

347 m2

Beautiful luxury duplex penthouse for sale in Margués de Atalaya, close to the golf course, supermarket, bilingual school. The first floor property consists of 340m2 of total surface area with 272m2 of living area. This spacious duplex penthouse opens onto a living/dining room with direct access to the terrace (partly covered) offering golf and mountain views, and a glazed terrace next to the fitted kitchen. It has 3 double bedrooms, fitted wardrobes, 3 modern bathrooms, hot/cold air-conditioning. The gated community enjoys gardens, 2 swimming pools, 1 indoor pool with spa, sauna, jacuzzi and Turkish bath, gymnasium, tennis court and offers 24h security. Sold with 2 parking spaces and a storeroom. Selling price 800.000∏. Community 557∏ per month IBI 1.200∏ per year with 30% for registered residents Rubbish 200∏ per year

Pool Communal

Features ✓ Private Terrace