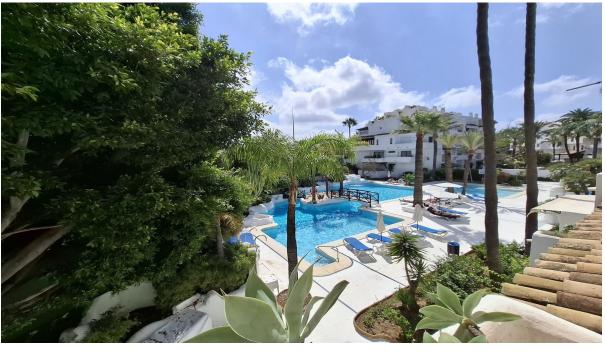

Rubbish: 90 EUR / year

Opportunity in exclusive Urbanization, located in the best area of Puerto Banus Beach! Very nice corner apartment, facing East South and North, with morning sun: many meters of terraces that surround a large part of the house, with open views of the Marbella mountain and looking out onto the fantastic common areas. Located next to the Melia Hotel in Puerto Banús, on the second line of the beach and a few meters from the center of the Marina of Puerto Banús, the famous La Isla urbanization, has a reception, barbecue area, bar / restaurant and a community pool. The apartment is on the 2nd floor, with a total area of 122m2, with 36m2 of terraces, it is largely in its original state, with some modifications that were made a few years ago: which makes it a perfect opportunity to renovate or as an investment. In the main part is the entrance hall with a built-in wardrobe, a furnished kitchen with its laundry room, a large living room with direct access to the terrace overlooking the pool. Two bedrooms, with their respective en-suite bathrooms and a large terrace to the South-East, with access from the living room and the master bedroom, you can access the large terrace that looks out onto the beautiful luxury areas and a balcony with afternoon sun from the other bedroom. Urbanización La Isla, Puerto Banús is located in Marbella, 6 km from Marbella Bus Station and Plaza de los Naranjos. Featuring a hot tub and sauna, the property offers an outdoor pool, just a few steps from the famous Paseo Maritimo de Marbella. The nearest airport is Malaga Airport, 46 km from the accommodation.