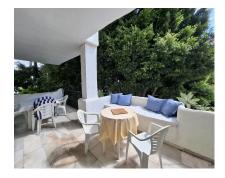

Rubbish: 90 EUR / year

Opportunity in exclusive Urbanization, located in the best area of Puerto Banus Beach! Very nice corner apartment, facing East South and North, with morning sun: many meters of terraces that surround a large part of the house, with open views of the Marbella mountain and looking out onto the fantastic common areas. Located next to the Melia Hotel in Puerto Banús, on the second line of the beach and a few meters from the center of the Marina of Puerto Banús, the famous La Isla urbanization, has a reception, barbecue area, bar / restaurant and a community pool. The apartment is on the 2nd floor, with a total area of 122m2, with 36m2 of terraces, it is largely in its original state, with some modifications that were made a few years ago: which makes it a perfect opportunity to renovate or as an investment. In the main part is the entrance hall with a built-in wardrobe, a furnished kitchen with its laundry room, a large living room with direct access to the terrace overlooking the pool. Two bedrooms, with their respective en-suite bathrooms and a large terrace to the South-East, with access from the living room and the master bedroom, you can access the large terrace that looks out onto the beautiful luxury areas and a balcony with afternoon sun from the other bedroom. Urbanización La Isla, Puerto Banús is located in Marbella, 6 km from Marbella Bus Station and Plaza de los Naranjos. Featuring a hot tub and sauna, the property offers an outdoor pool, just a few steps from the famous Paseo Maritimo de Marbella. The nearest airport is Malaga Airport, 46 km from the accommodation.