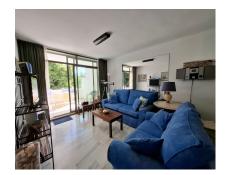

Rubbish: 90 EUR / year

Opportunity in exclusive Urbanization, located in the best area of Puerto Banus Beach! Very nice corner apartment, facing East South and North, with morning sun: many meters of terraces that surround a large part of the house, with open views of the Marbella mountain and looking out onto the fantastic common areas. Located next to the Melia Hotel in Puerto Banús, on the second line of the beach and a few meters from the center of the Marina of Puerto Banús, the famous La Isla urbanization, has a reception, barbecue area, bar / restaurant and a community pool. The apartment is on the 2nd floor, with a total area of 122m2, with 36m2 of terraces, it is largely in its original state, with some modifications that were made a few years ago: which makes it a perfect opportunity to renovate or as an investment. In the main part is the entrance hall with a built-in wardrobe, a furnished kitchen with its laundry room, a large living room with direct access to the terrace overlooking the pool. Two bedrooms, with their respective en-suite bathrooms and a large terrace to the South-East, with access from the living room and the master bedroom, you can access the large terrace that looks out onto the beautiful luxury areas and a balcony with afternoon sun from the other bedroom. Urbanización La Isla, Puerto Banús is located in Marbella, 6 km from Marbella Bus Station and Plaza de los Naranjos. Featuring a hot tub and sauna, the property offers an outdoor pool, just a few steps from the famous Paseo Maritimo de Marbella. The nearest airport is Malaga Airport, 46 km from the accommodation.