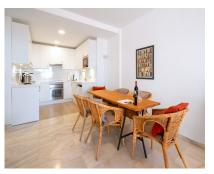

**Apartment** 

198 m2

A good sized spacious duplex penthouse with panoramic sea views situated in Calahonda. This property offers different terraces from which the panoramic views can be enjoyed. Every bedroom has access to a terrace. The lower floor is in an open plan configuration so the views can be enjoyed even while preparing food in the kitchen. Also on this lower level is the Master bedroom with an ensuite bathroom. The kitchen is new with all necessary appliances, as are two of the bathrooms and there is still potential to further improve this property. It is perfect for families as it affords a lot of space. The upper floor offers two bedrooms each with a bathroom and a large terrace. The community offers a large exterior and an interior heated pool. Plenty of Community Parking. A great property in an excellent location and very well priced for today's market.