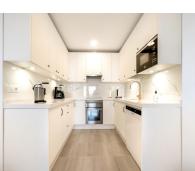

**Apartment** 

198 m2

A good sized spacious duplex penthouse with panoramic sea views situated in Calahonda. This property offers different terraces from which the panoramic views can be enjoyed. Every bedroom has access to a terrace. The lower floor is in an open plan configuration so the views can be enjoyed even while preparing food in the kitchen. Also on this lower level is the Master bedroom with an ensuite bathroom. The kitchen is new with all necessary appliances, as are two of the bathrooms and there is still potential to further improve this property. It is perfect for families as it affords a lot of space. The upper floor offers two bedrooms each with a bathroom and a large terrace. The community offers a large exterior and an interior heated pool. Plenty of Community Parking. A great property in an excellent location and very well priced for today's market.