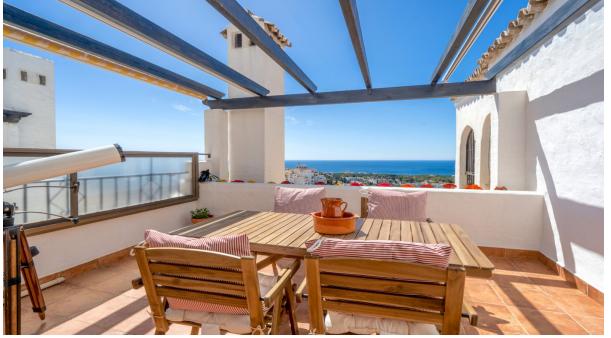

**Apartment** 

198 m2

A good sized spacious duplex penthouse with panoramic sea views situated in Calahonda. This property offers different terraces from which the panoramic views can be enjoyed. Every bedroom has access to a terrace. The lower floor is in an open plan configuration so the views can be enjoyed even while preparing food in the kitchen. Also on this lower level is the Master bedroom with an ensuite bathroom. The kitchen is new with all necessary appliances, as are two of the bathrooms and there is still potential to further improve this property. It is perfect for families as it affords a lot of space. The upper floor offers two bedrooms each with a bathroom and a large terrace. The community offers a large exterior and an interior heated pool. Plenty of Community Parking. A great property in an excellent location and very well priced for today's market.

## Features Covered Terrace Lift Fitted Wardrobes

Utility Room

Marble Flooring

Double Glazing

Setting

| Features Covered Terrace | Furniture  Part Furnished |
|--------------------------|---------------------------|
| <b>✓</b> Lift            | Ture ruminica             |
| Fitted Wardrobes         |                           |
| Private Terrace          |                           |