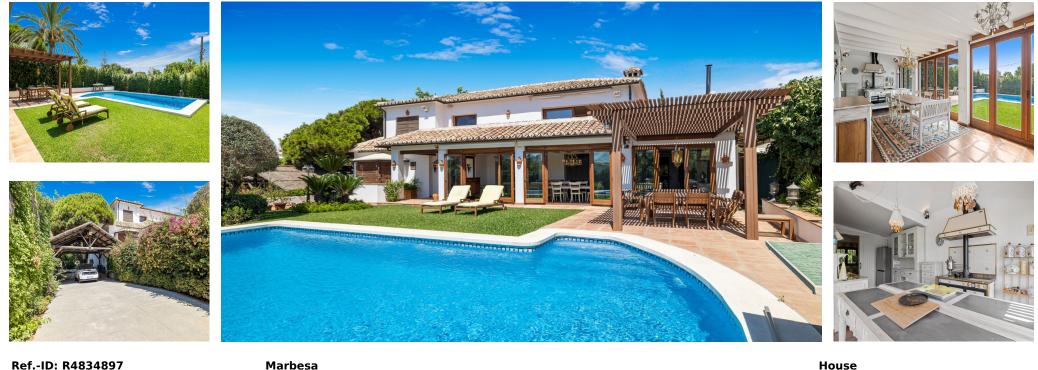

Sales - House - Marbesa 1.795.000€

www.arbatestates.com +34 606 84 36 45 +34 602 51 80 97 info@arbatestates.com

Ref.-ID: R4834897

Marbesa

405 m2

LOCATION LOCATION - BEACHSIDE VILLA MARBESA For sale: A stunning, spacious, and bright beachside villa located in one of the most sought-after areas of Marbella East! This 405 m<sup>2</sup> property boasts 6 generously sized double bedrooms, 5 of which feature en-suite bathrooms. Just a short 3-minute stroll takes you to the finest beaches and chiringuitos in Marbella East. Situated on a 694 m<sup>2</sup> plot, the villa includes a carport for two vehicles, a large driveway, a private pool, a pergola, and a lush grassy area. The home is equipped with hot/cold air conditioning and oil-powered radiators that heat the entire house within minutes. BEACH: 3 minute walk MARBELLA: 15 minutes by car MALAGA: 30 minutes by car

| Setting<br>Beachside<br>Close To Shops<br>Close To Sea<br>Close To Schools<br>Urbanisation | Orientation<br>✓ South | Condition<br>Good       | Pool<br>Private     | Climate Control<br>Air Conditioning<br>Central Heating<br>Fireplace | Views<br>Sea<br>Garden<br>Pool                 |
|--------------------------------------------------------------------------------------------|------------------------|-------------------------|---------------------|---------------------------------------------------------------------|------------------------------------------------|
| Features<br>Private Terrace<br>Solarium<br>Ensuite Bathroom<br>Double Glazing<br>Basement  | Furniture<br>Optional  | Kitchen<br>Fully Fitted | Garden<br>V Private | Security<br>Alarm System<br>24 Hour Security                        | Parking<br>Covered<br>More Than One<br>Private |
| Utilities<br>VElectricity                                                                  | Category<br>✓ Resale   |                         |                     |                                                                     |                                                |