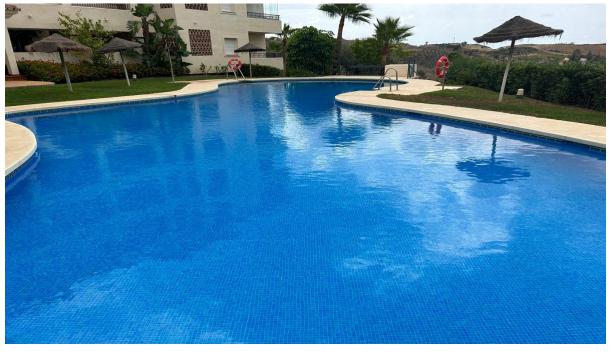

84 m2

Great apartment with the most fabulous panoramic sea views you'll ever see!! It's an elevated ground floor (but feels like a first floor) as the garage is on the ground level. There is a private parking space and store room included in the price. Urbanisation Las Palmeras is a fully gated and secure urbanisation set in the hills above Calahonda, about a 6 minute drive from the beach. The complex was painted externally to a high standard in 2023. Internally there two generous sized double bedrooms with fitted wardrobes, plus a well appointed bathroom and fully fitted open plan kitchen. Apart from the second bedroom, there are great sea views from every angle in the apartment and from the extra large terrace, which can be accessed from both the main bedroom and the lounge/dining area. The property is unfurnished and was painted throughout in 2023. There are no less than five swimming pools to choose from, all within a short walk. Public transport is just a short walk from the urbanisation, taking you to the coast road, Marbella/Fuengirola etc. Just two minutes by car there is the famous Miel y Nata restaurant, plus another French restaurant and the Millennium sports bar. Double glazing and air-conditioning throughout. Excellent condition! This is a must see to get a feel for the 'Wow' factor as soon as you enter! Short term holiday rentals permitted on the urbanisation. Viewings at short notice. Offers considered. Keys in office.