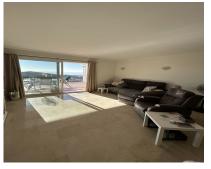

84 m2

Great apartment with the most fabulous panoramic sea views you'll ever see!! It's an elevated ground floor (but feels like a first floor) as the garage is on the ground level. There is a private parking space and store room included in the price. Urbanisation Las Palmeras is a fully gated and secure urbanisation set in the hills above Calahonda, about a 6 minute drive from the beach. The complex was painted externally to a high standard in 2023. Internally there two generous sized double bedrooms with fitted wardrobes, plus a well appointed bathroom and fully fitted open plan kitchen. Apart from the second bedroom, there are great sea views from every angle in the apartment and from the extra large terrace, which can be accessed from both the main bedroom and the lounge/dining area. The property is unfurnished and was painted throughout in 2023. There are no less than five swimming pools to choose from, all within a short walk. Public transport is just a short walk from the urbanisation, taking you to the coast road, Marbella/Fuengirola etc. Just two minutes by car there is the famous Miel y Nata restaurant, plus another French restaurant and the Millennium sports bar. Double glazing and air-conditioning throughout. Excellent condition! This is a must see to get a feel for the 'Wow' factor as soon as you enter! Short term holiday rentals permitted on the urbanisation. Viewings at short notice. Offers considered. Keys in office.