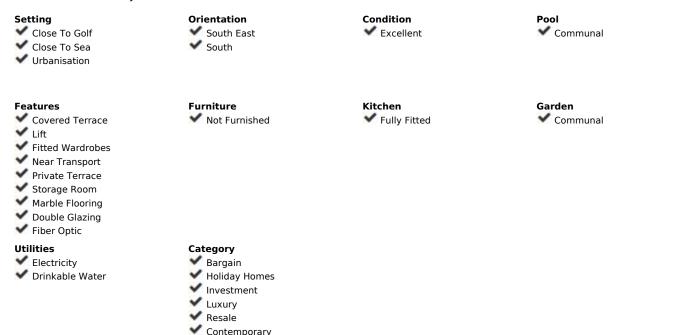

84 m2

Great apartment with the most fabulous panoramic sea views you'll ever see!! It's an elevated ground floor (but feels like a first floor) as the garage is on the ground level. There is a private parking space and store room included in the price. Urbanisation Las Palmeras is a fully gated and secure urbanisation set in the hills above Calahonda, about a 6 minute drive from the beach. The complex was painted externally to a high standard in 2023. Internally there two generous sized double bedrooms with fitted wardrobes, plus a well appointed bathroom and fully fitted open plan kitchen. Apart from the second bedroom, there are great sea views from every angle in the apartment and from the extra large terrace, which can be accessed from both the main bedroom and the lounge/dining area. The property is unfurnished and was painted throughout in 2023. There are no less than five swimming pools to choose from, all within a short walk. Public transport is just a short walk from the urbanisation, taking you to the coast road, Marbella/Fuengirola etc. Just two minutes by car there is the famous Miel y Nata restaurant, plus another French restaurant and the Millennium sports bar. Double glazing and air-conditioning throughout. Excellent condition! This is a must see to get a feel for the 'Wow' factor as soon as you enter! Short term holiday rentals permitted on the urbanisation. Viewings at short notice. Offers considered. Keys in office.