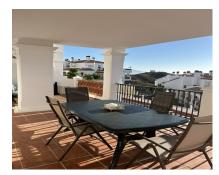

84 m2

Great apartment with the most fabulous panoramic sea views you'll ever see!! It's an elevated ground floor (but feels like a first floor) as the garage is on the ground level. There is a private parking space and store room included in the price. Urbanisation Las Palmeras is a fully gated and secure urbanisation set in the hills above Calahonda, about a 6 minute drive from the beach. The complex was painted externally to a high standard in 2023. Internally there two generous sized double bedrooms with fitted wardrobes, plus a well appointed bathroom and fully fitted open plan kitchen. Apart from the second bedroom, there are great sea views from every angle in the apartment and from the extra large terrace, which can be accessed from both the main bedroom and the lounge/dining area. The property is unfurnished and was painted throughout in 2023. There are no less than five swimming pools to choose from, all within a short walk. Public transport is just a short walk from the urbanisation, taking you to the coast road, Marbella/Fuengirola etc. Just two minutes by car there is the famous Miel y Nata restaurant, plus another French restaurant and the Millennium sports bar. Double glazing and air-conditioning throughout. Excellent condition! This is a must see to get a feel for the 'Wow' factor as soon as you enter! Short term holiday rentals permitted on the urbanisation. Viewings at short notice. Offers considered. Keys in office.