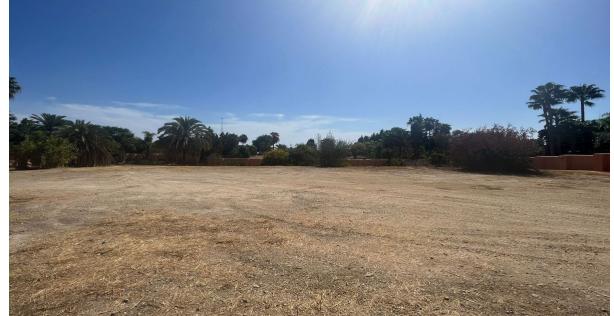

## 2000 m2

Plot with bulding licence in Rocio de Nagueles, strategically located in the heart of Marbella's Golden Mile, offering wonderful views of both the sea and the mountains. It has direct access from the Mediterranean Highway or A7, placing it just 5 minutes by car from the center of Marbella and Puerto Banús, as well as from the best schools such as The British International School of Marbella, and golf courses located on the Costa del Sol. All of this makes it an ideal place for both relaxation in its idyllic surroundings and for enjoying Marbella's leisure activities. Characteristics of this one: Area: 2,000 m². Buildability: 520 m². Classification: UE-4 (Single-family). It is allowed to build 2 floors plus a basement.