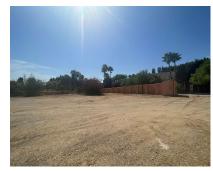

## 2000 m2

Plot with bulding licence in Rocio de Nagueles, strategically located in the heart of Marbella's Golden Mile, offering wonderful views of both the sea and the mountains. It has direct access from the Mediterranean Highway or A7, placing it just 5 minutes by car from the center of Marbella and Puerto Banús, as well as from the best schools such as The British International School of Marbella, and golf courses located on the Costa del Sol. All of this makes it an ideal place for both relaxation in its idyllic surroundings and for enjoying Marbella's leisure activities. Characteristics of this one: Area: 2,000 m². Buildability: 520 m². Classification: UE-4 (Single-family). It is allowed to build 2 floors plus a basement.