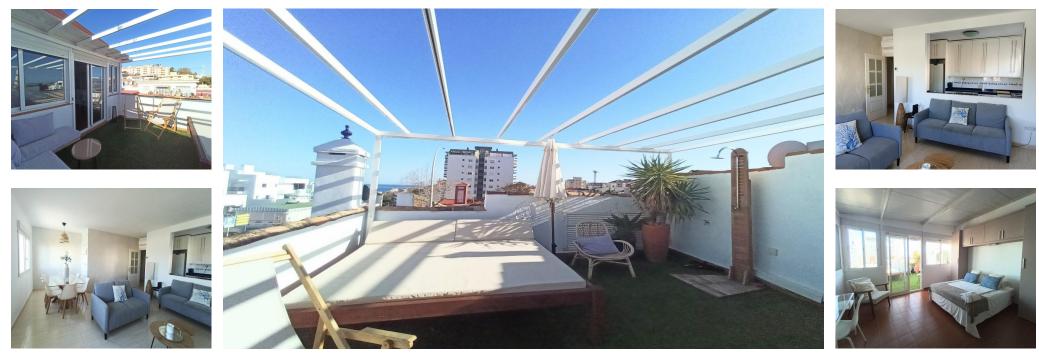

Sales - House - Torremolinos 638.000€ www.arbatestates.com +34 606 84 36 45 +34 602 51 80 97 info@arbatestates.com

Ref.-ID: R4836208

House

This charming 4-bedroom townhouse with commercial premises is ideally located just 4 minutes from the famous La Carihuela Beach, offering an exceptional blend of comfort, convenience, and investment potential. With a tourist license in place, the property is bathed in natural light and boasts a spacious 50-square-meter outdoor terrace, perfect for enjoying the Mediterranean climate. Inside, the home features 4 generous bedrooms, 2 bathrooms, a guest toilet, a fully equipped kitchen, and a large, open-plan living room. Additionally, there is parking space for two cars, ensuring hassle-free access at any time. The property offers incredible flexibility as a holiday home, permanent residence, or a lucrative investment opportunity. Its prime location, just a short walk from the beach and close to a variety of restaurants, bars, and shops, adds to its appeal. With no community fees, and situated near the train station and N-340, this townhouse ensures easy access to transport links while retaining a relaxed beachside lifestyle. Don't miss this rare opportunity to own a versatile property in one of the most sought-after locations on the Costa del Sol!