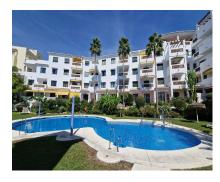

Benalmadena Costa

Rubbish: 172 EUR / year

118 m<sup>2</sup>

RARE ON THE BENALMADENA PROPERTY MARKET! Spacious apartment with panoramic sea views for sale in a beautiful, well-maintained Andalusian-style urbanisation just 10 minutes' walk from the seafront and the Benalmadena Costa beaches. This 118m2 property is located on the third floor (the fourth and top floor has only one penthouse) of this attractive and charming urbanisation. It comprises 3 bedrooms, 2 bathrooms, one of which is en suite, a semi-open fitted kitchen adjoining the large living/dining room which opens onto the 10m2 terrace, which is bathed in sunlight all day long and has uninterrupted views over the swimming pool, the sea and the coast of Benalmadena as well as the bay of Fuengirola. This property is sold with a locked-up garage for one car. The complex is in a quiet, pleasant residential area with a large supermarket, chemist, hairdresser and bazaar just 5 minutes' walk away, as well as an English international college. There are also several restaurants and bars in the vicinity. The urbanisation also has a barbecue area. A bus and taxi stop is a 5-minute walk away, as are a refreshment bar and a children's playground. Málaga airport is 20 minutes away by car and there is also a train stop nearby. The lively centre of Arroyo de la Miel is an 8-minute drive away.

Pool

Communal

Security

✓ Gated Complex

Entry Phone

Condition