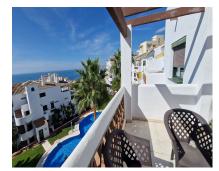

Benalmadena Costa

Rubbish: 172 EUR / year

118 m<sup>2</sup>

RARE ON THE BENALMADENA PROPERTY MARKET! Spacious apartment with panoramic sea views for sale in a beautiful, well-maintained Andalusian-style urbanisation just 10 minutes' walk from the seafront and the Benalmadena Costa beaches. This 118m2 property is located on the third floor (the fourth and top floor has only one penthouse) of this attractive and charming urbanisation. It comprises 3 bedrooms, 2 bathrooms, one of which is en suite, a semi-open fitted kitchen adjoining the large living/dining room which opens onto the 10m2 terrace, which is bathed in sunlight all day long and has uninterrupted views over the swimming pool, the sea and the coast of Benalmadena as well as the bay of Fuengirola. This property is sold with a locked-up garage for one car. The complex is in a quiet, pleasant residential area with a large supermarket, chemist, hairdresser and bazaar just 5 minutes' walk away, as well as an English international college. There are also several restaurants and bars in the vicinity. The urbanisation also has a barbecue area. A bus and taxi stop is a 5-minute walk away, as are a refreshment bar and a children's playground. Málaga airport is 20 minutes away by car and there is also a train stop nearby. The lively centre of Arroyo de la Miel is an 8-minute drive away.