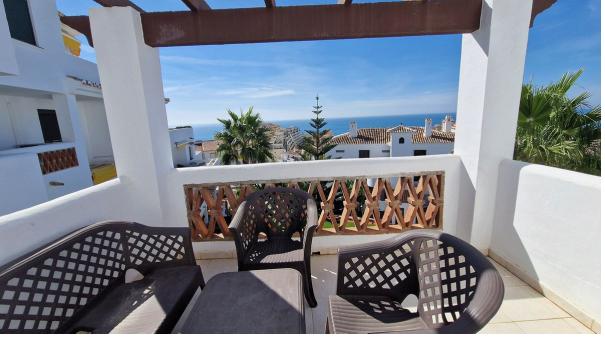

Benalmadena Costa

Rubbish: 172 EUR / year

118 m<sup>2</sup>

RARE ON THE BENALMADENA PROPERTY MARKET! Spacious apartment with panoramic sea views for sale in a beautiful, well-maintained Andalusian-style urbanisation just 10 minutes' walk from the seafront and the Benalmadena Costa beaches. This 118m2 property is located on the third floor (the fourth and top floor has only one penthouse) of this attractive and charming urbanisation. It comprises 3 bedrooms, 2 bathrooms, one of which is en suite, a semi-open fitted kitchen adjoining the large living/dining room which opens onto the 10m2 terrace, which is bathed in sunlight all day long and has uninterrupted views over the swimming pool, the sea and the coast of Benalmadena as well as the bay of Fuengirola. This property is sold with a locked-up garage for one car. The complex is in a quiet, pleasant residential area with a large supermarket, chemist, hairdresser and bazaar just 5 minutes' walk away, as well as an English international college. There are also several restaurants and bars in the vicinity. The urbanisation also has a barbecue area. A bus and taxi stop is a 5-minute walk away, as are a refreshment bar and a children's playground. Málaga airport is 20 minutes away by car and there is also a train stop nearby. The lively centre of Arroyo de la Miel is an 8-minute drive away.