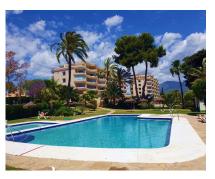

Sales - Apartment - Atalaya 325.000€ www.arbatestates.com +34 606 84 36 45 +34 602 51 80 97 info@arbatestates.com

Ref.-ID: R4837603

Rubbish: 60 EUR / year

Atalaya

3

100 m2

**Apartment** 

2 bedroom corner apartment in one of Atalaya's most desirable urbanisations next to the Atalaya Golf Club. The apartment is in the final stages of renovation and can be finished according to taste with the last extras, doors, kitchen and bathroom equipment. Consisting of 2 bedrooms and 3 bathrooms spread over 100sqm living area, 2 balconies with a total area of 48sqm with south / east orientation. The apartment is located in a private and secure community with a communal pool, garden and communal parking for all the owners next to the Atalaya Golf Club. The apartment consists of a sunny living / dining room with access to the private terrace with panoramic views of the golf course, the sea and the mountain "La Concha". Breathtaking view in a beautiful location! Hot water and electricity are included in the community fees.