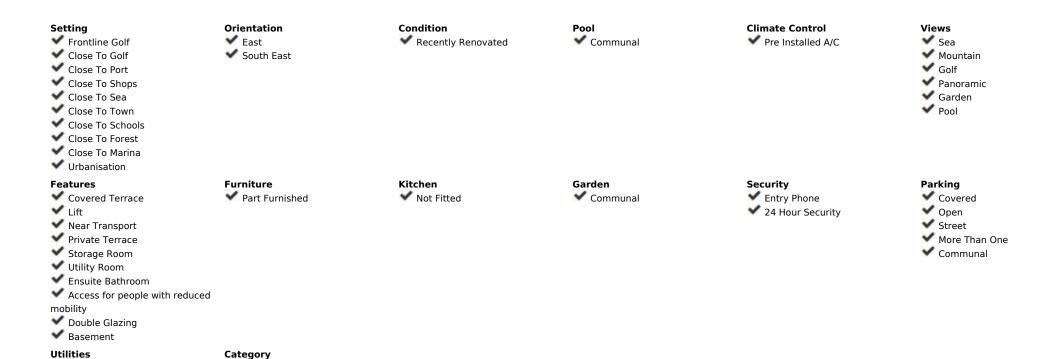

Sales - Apartment - Atalaya 325.000€ www.arbatestates.com +34 606 84 36 45 +34 602 51 80 97 info@arbatestates.com

Ref.-ID: R4837603

Rubbish: 60 EUR / year

Atalaya

3

100 m2

**Apartment** 

2 bedroom corner apartment in one of Atalaya's most desirable urbanisations next to the Atalaya Golf Club. The apartment is in the final stages of renovation and can be finished according to taste with the last extras, doors, kitchen and bathroom equipment. Consisting of 2 bedrooms and 3 bathrooms spread over 100sqm living area, 2 balconies with a total area of 48sqm with south / east orientation. The apartment is located in a private and secure community with a communal pool, garden and communal parking for all the owners next to the Atalaya Golf Club. The apartment consists of a sunny living / dining room with access to the private terrace with panoramic views of the golf course, the sea and the mountain "La Concha". Breathtaking view in a beautiful location! Hot water and electricity are included in the community fees.

Electricity

**✓** Gas

Drinkable Water
Telephone

Golf

✓ Holiday Homes

Investment