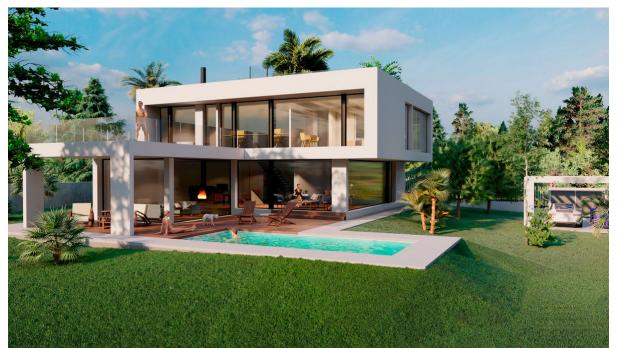

1428 m2

EXCLUSIVE VILLA COMPLETION NOVEMBER 2024 ELVIRIA MARBELLA PANORAMIC MOUNTAIN VIEWS FOR VISITS CONTACT KABUKI EXCLUSIVE PROPERTY!! Under construction a luxurious villa facing south-west in the prestigious urbanization of Elviria and consisting of 4 bedrooms, 3 of which have dressing rooms and en-suite bathrooms. There are a total of 4 bathrooms and a guest toilet, aswell as a 35 m2 gym, an elevator, terraces, an infinity-style pool, etc. GROUND FLOOR When entering the villa into a large hall, there is a elevator connected to all the floors. The ground floor has a 100 m2 living room with high windows with a modern open kitchen. It is divided into several areas such as a tv room, a reading area, living and dining room. The living room is adjacent to a large partially covered terrace with an infinity pool and gardens with stunning views. FIRST FLOOR The first floor consists of a 30 m2 hall with access to 3 bedrooms. Each bedroom has its own dressing room and en-suite bathroom. The 39 m2 master bedroom is has direct access to a large terrace of 53.77 m2. BASEMENT The basement consists of an 18.24 m2 lobby with a glass interior patio with natural light illuminating all the rooms. It has a large bedroom of 16.51 m2, a full bathroom, a laundryroom and a gym/cinema room of 35.25 m2. SOLARIUM The villa has a 26.52 m2 solarium with panoramic views of the Marbella coast and the Ojén mountains. The property is located in a privileged area as it is surrounded by a protected green area declared by UNESCO as a nature reserve. The property has a modern style with the highest quality in every detail. The villa has many high windows, each floor is connected by stairs and an elevator offering even more luxury and comfort. The villa consists of 400 m2 and is built on a plot of 1428 m2 with a garden and lots of trees. The property is less than 5 minutes from the Elviria shopping center, which has shops, restaurants, supermarkets, pharmacies, banks, etc., and also the beaches of the Don Carlos hotel. This gem is definitely worth seei