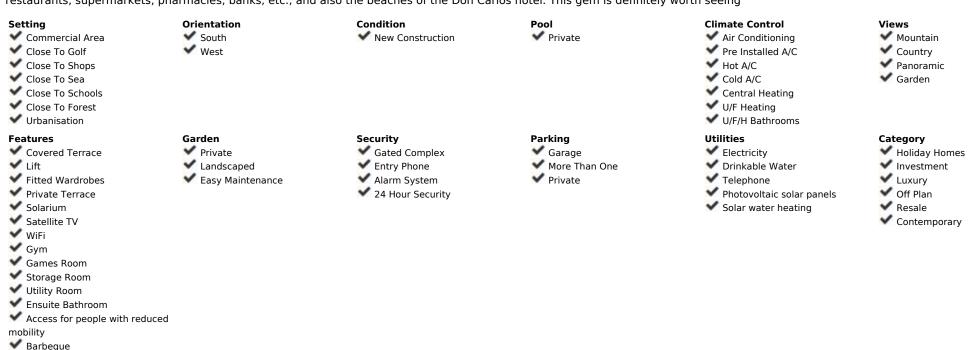

1428 m2

EXCLUSIVE VILLA COMPLETION NOVEMBER 2024 ELVIRIA MARBELLA PANORAMIC MOUNTAIN VIEWS FOR VISITS CONTACT KABUKI EXCLUSIVE PROPERTY!! Under construction a luxurious villa facing south-west in the prestigious urbanization of Elviria and consisting of 4 bedrooms, 3 of which have dressing rooms and en-suite bathrooms. There are a total of 4 bathrooms and a guest toilet, aswell as a 35 m2 gym, an elevator, terraces, an infinity-style pool, etc. GROUND FLOOR When entering the villa into a large hall, there is a elevator connected to all the floors. The ground floor has a 100 m2 living room with high windows with a modern open kitchen. It is divided into several areas such as a tv room, a reading area, living and dining room. The living room is adjacent to a large partially covered terrace with an infinity pool and gardens with stunning views. FIRST FLOOR The first floor consists of a 30 m2 hall with access to 3 bedrooms. Each bedroom has its own dressing room and en-suite bathroom. The 39 m2 master bedroom is has direct access to a large terrace of 53.77 m2. BASEMENT The basement consists of an 18.24 m2 lobby with a glass interior patio with natural light illuminating all the rooms. It has a large bedroom of 16.51 m2, a full bathroom, a laundryroom and a gym/cinema room of 35.25 m2. SOLARIUM The villa has a 26.52 m2 solarium with panoramic views of the Marbella coast and the Ojén mountains. The property is located in a privileged area as it is surrounded by a protected green area declared by UNESCO as a nature reserve. The property has a modern style with the highest quality in every detail. The villa has many high windows, each floor is connected by stairs and an elevator offering even more luxury and comfort. The villa consists of 400 m2 and is built on a plot of 1428 m2 with a garden and lots of trees. The property is less than 5 minutes from the Elviria shopping center, which has shops, restaurants, supermarkets, pharmacies, banks, etc., and also the beaches of the Don Carlos hotel. This gem is definitely worth seei