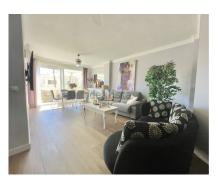

115 m2

**Apartment** 

APARTMENT IN PUERTO MARINA BENALMADENA This incredible property has 2 bedrooms, 2 bathrooms, large living room - dining room, kitchen and a large sunny terrace. Perfect location because it is in the heart of Puerto Marina, with all kinds of shops and restaurants. Bus and taxi stops. DO NOT MISS THIS OPPORTUNITY AT THIS PRICE... Middle Floor Apartment, Benalmadena, Costa del Sol. 2 Bedrooms, 2 Bathrooms, Built 115 m², Terrace 30 m². Setting: Commercial Area, Beachside, Port, Marina, Urbanisation. Orientation: South, South West. Condition: Excellent. Climate Control: Air Conditioning. Views: Urban. Features: Lift, Near Transport, Private Terrace, Ensuite Bathroom, Bar, Restaurant On Site, Fiber Optic. Furniture: Fully Furnished. Kitchen: Fully Fitted. Security: Gated Complex, Entry Phone. Parking: Street. Utilities: Electricity, Drinkable Water. Category: Beachfront, Holiday Homes, Investment.