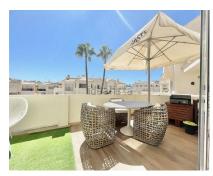

115 m2

**Apartment** 

APARTMENT IN PUERTO MARINA BENALMADENA This incredible property has 2 bedrooms, 2 bathrooms, large living room - dining room, kitchen and a large sunny terrace. Perfect location because it is in the heart of Puerto Marina, with all kinds of shops and restaurants. Bus and taxi stops. DO NOT MISS THIS OPPORTUNITY AT THIS PRICE... Middle Floor Apartment, Benalmadena, Costa del Sol. 2 Bedrooms, 2 Bathrooms, Built 115 m², Terrace 30 m². Setting: Commercial Area, Beachside, Port, Marina, Urbanisation. Orientation: South, South West. Condition: Excellent. Climate Control: Air Conditioning. Views: Urban. Features: Lift, Near Transport, Private Terrace, Ensuite Bathroom, Bar, Restaurant On Site, Fiber Optic. Furniture: Fully Furnished. Kitchen: Fully Fitted. Security: Gated Complex, Entry Phone. Parking: Street. Utilities: Electricity, Drinkable Water. Category: Beachfront, Holiday Homes, Investment.