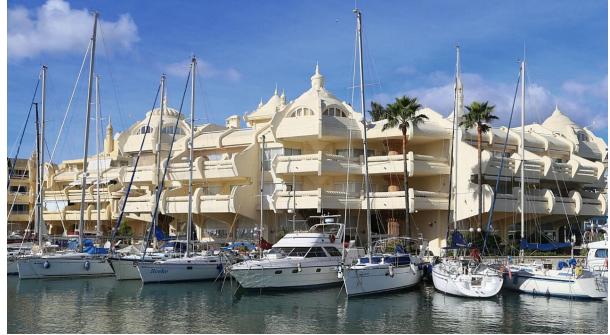

115 m2

**Apartment** 

APARTMENT IN PUERTO MARINA BENALMADENA This incredible property has 2 bedrooms, 2 bathrooms, large living room - dining room, kitchen and a large sunny terrace. Perfect location because it is in the heart of Puerto Marina, with all kinds of shops and restaurants. Bus and taxi stops. DO NOT MISS THIS OPPORTUNITY AT THIS PRICE... Middle Floor Apartment, Benalmadena, Costa del Sol. 2 Bedrooms, 2 Bathrooms, Built 115 m², Terrace 30 m². Setting: Commercial Area, Beachside, Port, Marina, Urbanisation. Orientation: South, South West. Condition: Excellent. Climate Control: Air Conditioning. Views: Urban. Features: Lift, Near Transport, Private Terrace, Ensuite Bathroom, Bar, Restaurant On Site, Fiber Optic. Furniture: Fully Furnished. Kitchen: Fully Fitted. Security: Gated Complex, Entry Phone. Parking: Street. Utilities: Electricity, Drinkable Water. Category: Beachfront, Holiday Homes, Investment.