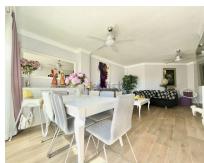

115 m2

**Apartment** 

APARTMENT IN PUERTO MARINA BENALMADENA This incredible property has 2 bedrooms, 2 bathrooms, large living room - dining room, kitchen and a large sunny terrace. Perfect location because it is in the heart of Puerto Marina, with all kinds of shops and restaurants. Bus and taxi stops. DO NOT MISS THIS OPPORTUNITY AT THIS PRICE... Middle Floor Apartment, Benalmadena, Costa del Sol. 2 Bedrooms, 2 Bathrooms, Built 115 m², Terrace 30 m². Setting: Commercial Area, Beachside, Port, Marina, Urbanisation. Orientation: South, South West. Condition: Excellent. Climate Control: Air Conditioning. Views: Urban. Features: Lift, Near Transport, Private Terrace, Ensuite Bathroom, Bar, Restaurant On Site, Fiber Optic. Furniture: Fully Furnished. Kitchen: Fully Fitted. Security: Gated Complex, Entry Phone. Parking: Street. Utilities: Electricity, Drinkable Water. Category: Beachfront, Holiday Homes, Investment.