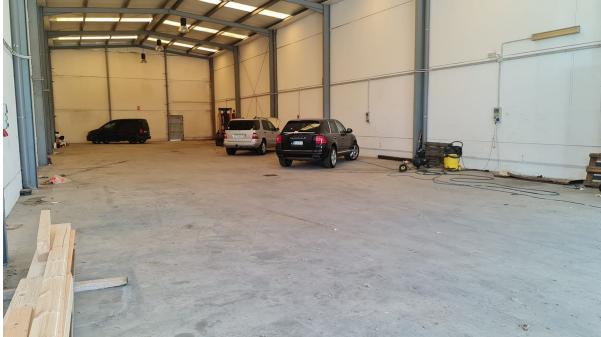

## Sales - Commercial - Estepona 550.000€

www.arbatestates.com +34 606 84 36 45

+34 602 51 80 97

info@arbatestates.com

Ref.-ID: R4838113 Estepona Commercial

520 m2

Very spacious industrial nave in very good condition. It has a reception office and a WC, plus several big lights on the roof. The roof is very high with possibility to build an upstairs floor with offices.