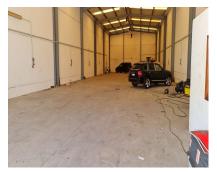

## Sales - Commercial - Estepona 550.000€

www.arbatestates.com +34 606 84 36 45

+34 602 51 80 97

info@arbatestates.com

Ref.-ID: R4838113 Estepona Commercial

520 m2

Very spacious industrial nave in very good condition. It has a reception office and a WC, plus several big lights on the roof. The roof is very high with possibility to build an upstairs floor with offices.