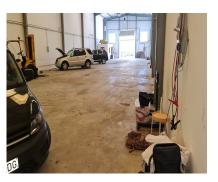

## Sales - Commercial - Estepona 550.000€

www.arbatestates.com +34 606 84 36 45

+34 602 51 80 97

info@arbatestates.com

Ref.-ID: R4838113 Estepona Commercial

520 m2

Very spacious industrial nave in very good condition. It has a reception office and a WC, plus several big lights on the roof. The roof is very high with possibility to build an upstairs floor with offices.