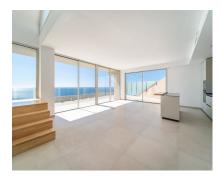

Rubbish: 172 EUR / year

**Apartment** 

215 m2

Brand new south facing penthouse duplex, located in the exclusive urbanization of Stupa Hills. The property consists of hall, 3 bedrooms with built-in wardrobes and electric blinds, bathroom and guest toilet, open plan kitchen fully furnished and equipped with electricial appliances from Siemens. Spacious living-dining room that leads out to a terrace of 65m2 with panoramic sea views, the Fuengirola Bay and of the Buddist Temple. On the top floor is located the main bedroom with walk-in closet, ensuite bathroom and laundry area. The bedroom leads out to a terrace of 21m2 with panoramic sea views. Air conditioning hot and cold with Airzone, video intercom, domotic system, pre-installation alarm system. Includes two parking spaces and one storage room.