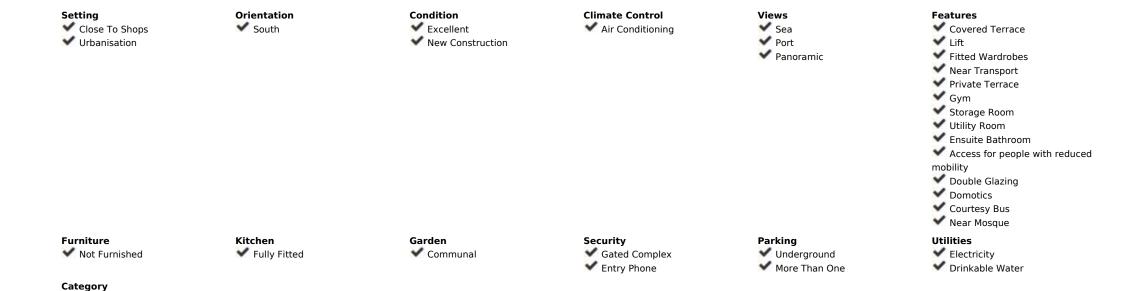

Rubbish: 172 EUR / year

**Apartment** 

215 m2

Brand new south facing penthouse duplex, located in the exclusive urbanization of Stupa Hills. The property consists of hall, 3 bedrooms with built-in wardrobes and electric blinds, bathroom and guest toilet, open plan kitchen fully furnished and equipped with electricial appliances from Siemens. Spacious living-dining room that leads out to a terrace of 65m2 with panoramic sea views, the Fuengirola Bay and of the Buddist Temple. On the top floor is located the main bedroom with walk-in closet, ensuite bathroom and laundry area. The bedroom leads out to a terrace of 21m2 with panoramic sea views. Air conditioning hot and cold with Airzone, video intercom, domotic system, pre-installation alarm system. Includes two parking spaces and one storage room.