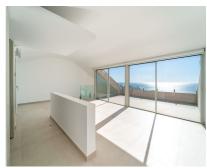

Rubbish: 172 EUR / year

**Apartment** 

215 m2

Brand new south facing penthouse duplex, located in the exclusive urbanization of Stupa Hills. The property consists of hall, 3 bedrooms with built-in wardrobes and electric blinds, bathroom and guest toilet, open plan kitchen fully furnished and equipped with electricial appliances from Siemens. Spacious living-dining room that leads out to a terrace of 65m2 with panoramic sea views, the Fuengirola Bay and of the Buddist Temple. On the top floor is located the main bedroom with walk-in closet, ensuite bathroom and laundry area. The bedroom leads out to a terrace of 21m2 with panoramic sea views. Air conditioning hot and cold with Airzone, video intercom, domotic system, pre-installation alarm system. Includes two parking spaces and one storage room.