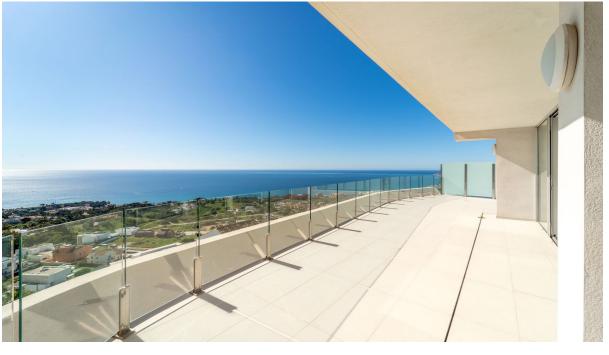

Rubbish: 172 EUR / year

**Apartment** 

215 m2

Brand new south facing penthouse duplex, located in the exclusive urbanization of Stupa Hills. The property consists of hall, 3 bedrooms with built-in wardrobes and electric blinds, bathroom and guest toilet, open plan kitchen fully furnished and equipped with electricial appliances from Siemens. Spacious living-dining room that leads out to a terrace of 65m2 with panoramic sea views, the Fuengirola Bay and of the Buddist Temple. On the top floor is located the main bedroom with walk-in closet, ensuite bathroom and laundry area. The bedroom leads out to a terrace of 21m2 with panoramic sea views. Air conditioning hot and cold with Airzone, video intercom, domotic system, pre-installation alarm system. Includes two parking spaces and one storage room.