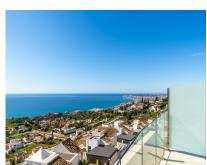

Rubbish: 172 EUR / year

**Apartment** 

215 m2

Brand new south facing penthouse duplex, located in the exclusive urbanization of Stupa Hills. The property consists of hall, 3 bedrooms with built-in wardrobes and electric blinds, bathroom and guest toilet, open plan kitchen fully furnished and equipped with electricial appliances from Siemens. Spacious living-dining room that leads out to a terrace of 65m2 with panoramic sea views, the Fuengirola Bay and of the Buddist Temple. On the top floor is located the main bedroom with walk-in closet, ensuite bathroom and laundry area. The bedroom leads out to a terrace of 21m2 with panoramic sea views. Air conditioning hot and cold with Airzone, video intercom, domotic system, pre-installation alarm system. Includes two parking spaces and one storage room.