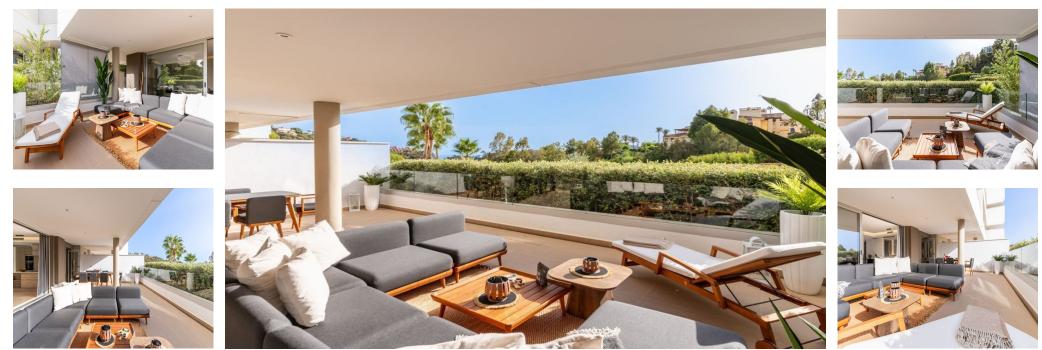

Sales - Apartment - Benahavís 760.000€ www.arbatestates.com +34 606 84 36 45 +34 602 51 80 97 info@arbatestates.com

Apartment

Ref.-ID: R4838635

Benahavís

**178 m2** 

Exclusive Furnished Apartment by LORIINI in the Prestigious Botanic Complex – Privacy, Comfort, and Unmatched Views For those seeking an exquisite blend of high-quality living, comfort, and natural beauty, this luxurious apartment within the esteemed Botanic complex is the perfect selection. Nestled in the serene and lush surroundings of Benahavís, mere minutes from acclaimed golf courses and premier amenities of the Costa del Sol, this residence provides remarkable privacy alongside stunning vistas of the gardens, mountains, and the sea. Ground Floor Luxury Apartment Features: • Expansive living area with an open-concept, fully equipped kitchen, offering direct access to an impressive 63 m<sup>2</sup> furnished terrace, adorned with new premium furniture from LORIINI. • Master suite complete with an en-suite bathroom and private terrace access. • Two additional bedrooms accompanied by a separate bathroom, ensuring comfort and seclusion. • The apartment comes fully furnished and includes an underground parking space along with a generous storage room. Contemporary Finishes and Eco-Conscious Solutions: • Double-glazed windows and automated blinds enhance comfort and security. • Underfloor heating in the bathrooms guarantees comfort throughout the year. • Designed with sustainability in mind, the building features solar panels and advanced thermal insulation, resulting in low energy consumption. The Botanic complex boasts an energy rating of "B". Amenities of the Complex: • Private tropical gardens featuring vertical plant walls and green corridors. • Communal swimming pool and children's pool, ideal for relaxation on sunny days. • Gated community equipped with electric blinds and video intercom for enhanced security. Prime Location: • Direct access to a golf course, catering to sports enthusiasts. • Proximity to local shops and amenities, with convenient access to Benahavís, San Pedro, and Puerto Banús in Marbella. • South and southwest orientation ensures abundant sunlight throughout the day and breathtaking sunset view