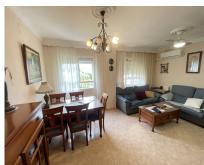

Beautiful high floor home with V.P.O certification, contemporary style with finishes of superior qualities to the original ones due to various renovations made by the owners. The price includes a private underground parking space and its own storage room. Partially unfurnished. Appliances not included in the price. The property consists of 70m2 maximized and distributed in One(1) double bedroom with built-in wardrobes and access to a small covered terrace or balcony where a lot of clarity enters and gives a lot of light to the house, in addition to providing great ventilation, Two(2) single bedrooms, One(1) complete bathroom newly renovated with a modern style with every detail, and One(1) guest toilet. It has a butane gas water heater that helps save on electricity expenses, perfect for a family with multiple members. The price includes One(1) private underground parking space and One(1) own storage room. The property has North orientation in the kitchen and living room providing spectacular views of the sunsets of Sierra Bermeja to the house, Northwest for the single bedrooms and Southwest for the main bedroom. Located in the La Lobilla area, near Av. Andalucía, this property is immersed in a completely residential, quiet, and cheerful area, which enjoys all possible services and shops within reach. The area is surrounded by a medical center, several schools, parks, cafes, grocery stores, gym, and just a 5-minute walk from the center of Estepona. Area with very good connection to all points of Estepona as it has great accessibility to the new North area of the city, reducing traffic jams considerably. Building with Elevator, Garage, and Storage Room. \*This listing may contain inaccuracies and errors in the description data. This data is indicative and should be taken as a reference point.\*