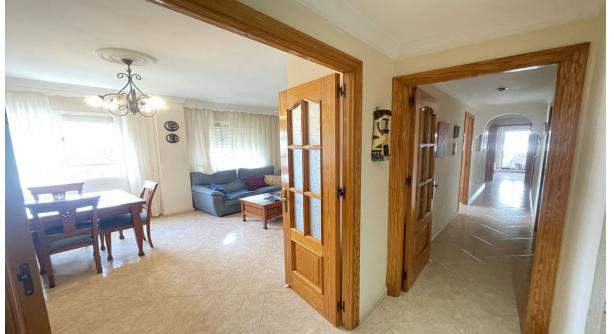

Beautiful high floor home with V.P.O certification, contemporary style with finishes of superior qualities to the original ones due to various renovations made by the owners. The price includes a private underground parking space and its own storage room. Partially unfurnished. Appliances not included in the price. The property consists of 70m2 maximized and distributed in One(1) double bedroom with built-in wardrobes and access to a small covered terrace or balcony where a lot of clarity enters and gives a lot of light to the house, in addition to providing great ventilation, Two(2) single bedrooms, One(1) complete bathroom newly renovated with a modern style with every detail, and One(1) guest toilet. It has a butane gas water heater that helps save on electricity expenses, perfect for a family with multiple members. The price includes One(1) private underground parking space and One(1) own storage room. The property has North orientation in the kitchen and living room providing spectacular views of the sunsets of Sierra Bermeja to the house, Northwest for the single bedrooms and Southwest for the main bedroom. Located in the La Lobilla area, near Av. Andalucía, this property is immersed in a completely residential, quiet, and cheerful area, which enjoys all possible services and shops within reach. The area is surrounded by a medical center, several schools, parks, cafes, grocery stores, gym, and just a 5-minute walk from the center of Estepona. Area with very good connection to all points of Estepona as it has great accessibility to the new North area of the city, reducing traffic jams considerably. Building with Elevator, Garage, and Storage Room. \*This listing may contain inaccuracies and errors in the description data. This data is indicative and should be taken as a reference point.\*