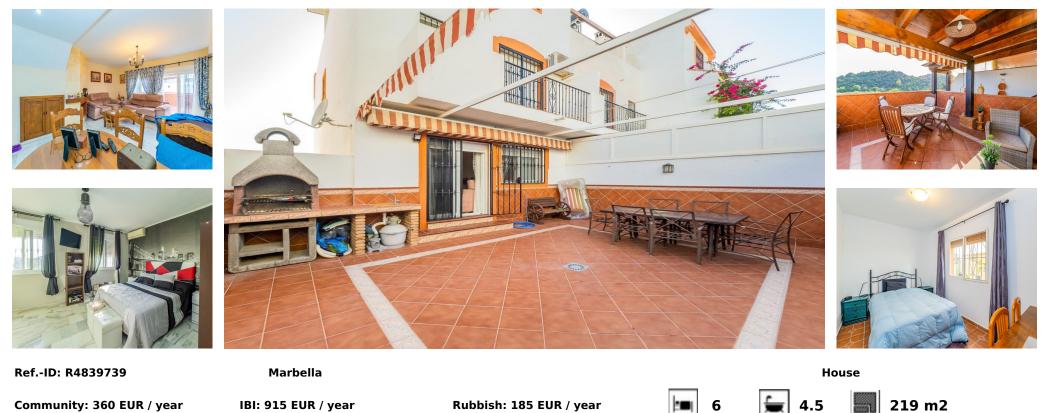

Sales - House - Marbella 460.000€ www.arbatestates.com +34 606 84 36 45 +34 602 51 80 97 info@arbatestates.com

TERRACED HOUSE + APARTMENT IN MARBELLA Fantastic terraced house located in Marbella just a few minutes drive from the beach, the centre of Marbella and all kinds of services. The property consists of a total of four floors distributed as follows: The main floor has a living room with kitchen, toilet and two terraces. The first floor has a total of two bedrooms and two bathrooms. The upper floor consists of two bedrooms, a laundry area and a terrace. The basement consists of a garage area, as well as a two-bedroom apartment, with a bathroom and a living room with an open kitchen. An ideal property for clients who want to enjoy a large family home with the possibility of obtaining a return by renting out the apartment.