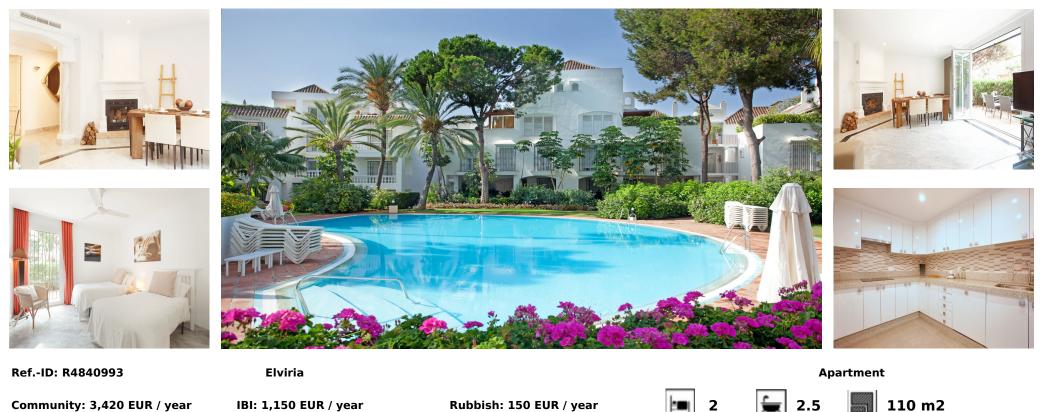

Sales - Apartment - Elviria 545.000€ www.arbatestates.com +34 606 84 36 45 +34 602 51 80 97 info@arbatestates.com

South facing ground floor apartment situated in a beachfront complex in Elviria. The complex has a direct access to the beach, 2 open swimming pools (one is heated), beautiful well maintained tropical gardens, concierge. The apartment is spacious and full of natural light, the living room and both bedrooms are south facing and have access to the terrace. Central AC, fireplace, fully refurbished kitchen. Spacious underground parking place and storage room are included in price.

| Setting<br>Beachside                | Orientation<br>South | Condition<br>Good    | Pool<br>Communal<br>Heated                                                       | Climate Control<br>Air Conditioning<br>Hot A/C<br>Cold A/C | Features<br>Fitted Wardrobes<br>Near Transport<br>Private Terrace<br>Storage Room<br>Marble Flooring<br>Double Glazing<br>Fiber Optic |
|-------------------------------------|----------------------|----------------------|----------------------------------------------------------------------------------|------------------------------------------------------------|---------------------------------------------------------------------------------------------------------------------------------------|
| Furniture<br>Optional               | Kitchen              | Garden<br>✓ Communal | Security<br>Gated Complex<br>Electric Blinds<br>Alarm System<br>24 Hour Security | Parking<br>Garage                                          | Utilities<br>Electricity<br>Drinkable Water                                                                                           |
| Category<br>Holiday Homes<br>Resale |                      |                      |                                                                                  |                                                            |                                                                                                                                       |