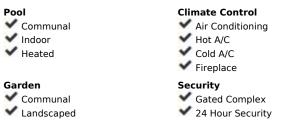

\_

2221

**Apartment** 

82 m2

Spacious 2-Bedroom Apartment with Sea Views for Sale in Calahonda Located in the heart of Lower Calahonda, this well presented 2-bedroom, 2-bathroom apartment is situated within a sought-after development, a 20-minute walk from local shops and a short stroll further to the beach. Its south-west orientation provides breathtaking sea views from the expansive private terrace, creating an ideal spot for relaxing or entertaining. Inside, the apartment features a spacious lounge and dining area, complemented by an open, fully fitted kitchen. The master bedroom includes an ensuite bathroom and direct access to a second private terrace, while the second double bedroom offers plenty of space for family or guests. The property is finished with marble floors and includes hot and cold air-conditioning throughout, ensuring year-round comfort. The development boasts excellent amenities, including two swimming pools—one large outdoor pool and a smaller indoor pool for year-round use. Additional features include CCTV security and communal parking. This well-priced apartment is offered for sale fully furnished and represents a fantastic opportunity for buyers seeking a prime location with easy access to both local amenities and the beach.

## Condition Setting Orientation Close To Golf **✓** Good South West Close To Shops Close To Sea Urbanisation Furniture Kitchen Features Lift ✓ Fully Furnished Fully Fitted Fitted Wardrobes Near Transport ✓ Private Terrace ✓ Satellite TV Ensuite Bathroom Access for people with reduced mobility Marble Flooring Fiber Optic Category Utilities Electricity Resale ✓ Drinkable Water