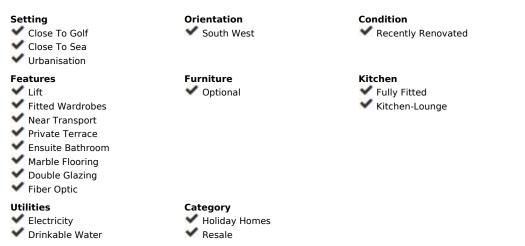

SUPER TWO BEDROOM TWO BATHROOM APARTMENT WHICH HAS BEEN RECENTLY RENOVATED AND IS PRESENTED IN IMMACULATE CONDITION. LOCATED IN MID-CALAHONDA CLOSE TO A NUMBER OF LOCAL AMENITIES AS WELL AS BEING ON THE BUS ROUTE SERVING CALAHONDA TO THE MIRAMAR SHOPPING CENTRE IN FUENGIROLA. THE APARTMENT ITSELF IS SITUATED ON THE GROUND FLOOR OF THE COMPLEX WITH THE LOUNGE OPENING UP ON TO A COMMUNAL GARDEN AREA WHICH HAS THE FEEL OF BEING A PRIVATE SPACE. THERE IS ALSO A TERRACE AREA THAT IS IDEAL FOR DINING AL-FRESCO STYLE. INTERNALLY THE APARTMENT IS IN FANTASTIC CONDITION AND BRIEFLY COMPRISES OF A LARGE OPEN-PLAN LIVING SPACE WITH A MODERN WHITE HIGH GLOSS KITCHEN THAT HAS GRANITE WORKTOPS AND BREAKFAST BAR THAT OPENS TO A VERY SPACIOUS LOUNGE. AN INTERNAL HALLWAY LEADS TO A GUEST BEDROOM FURNISHED WITH TWO SINGLES, MODERNISED GUEST SHOWER ROOM, GENEROUSLY PROPORTIONED MASTER BEDROOM WITH AMPLE FITTED WARDROBES AND A SUPERB EN-SUITE BATHROOM WITH A GREAT SIZED WALK-IN SHOWER. THE COMMUNITY HAS EXTENSIVE GARDENS AND A STUNNING POOL AREA THAT HAS THE MEDITERRANEAN AS A BACKDROP TO RELAX BY AND SOAK UP THE SUN. FOR COOLER DAYS OR DURING WINTER MONTHS THERE IS A GOOD SIZED INDOOR POOL - A REAL LUXURY AND RARELY ON OFFER. THE PROPERTY CAN BE ACCESSED BY A LIFT FROM THE COMMUNAL PARKING AREA OR FROM A QUIET CUL-DE-SAC WITH ON-STREET PARKING THAT IS ONLY ONE FLIGHT OF STAIRS BELOW THE PROPERTY LEVEL. THIS IS A GREAT APARTMENT, READY TO MOVE INTO AND HAS A VERY ATTRACTIVE PRICE-TAG FOR ALL THAT IT HAS TO OFFER.