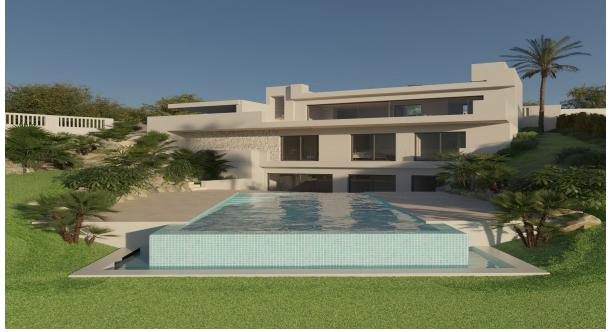

Sales - Plot - Elviria 499.000€

www.arbatestates.com +34 606 84 36 45 +34 602 51 80 97 info@arbatestates.com

Elviria Plot

1127 m2

Ref.-ID: R4841830

Excellent buildable plot in the heart of Elviria. Building licence application sent 29.03-2023 expecting final valid licence within weeks. The architect has made an extraordinary nice project, we have all plans and drawings available. Feel free to call for a viewing or for further explantions and detailed info. Price is to negotiate and ownership is in spanish SL as only activity - possible to save on transfer tax / VAT