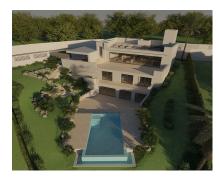

Sales - Plot - Elviria 499.000€

www.arbatestates.com +34 606 84 36 45 +34 602 51 80 97 info@arbatestates.com

Elviria Plot

1127 m2

Ref.-ID: R4841830

Excellent buildable plot in the heart of Elviria. Building licence application sent 29.03-2023 expecting final valid licence within weeks. The architect has made an extraordinary nice project, we have all plans and drawings available. Feel free to call for a viewing or for further explantions and detailed info. Price is to negotiate and ownership is in spanish SL as only activity - possible to save on transfer tax / VAT