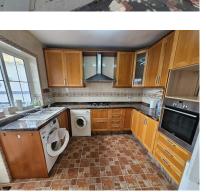

House

83 m2

This spacious 3-bedroom, 2-bathroom townhouse is located in the heart of La Cala de Mijas. With 95 m² of living space and a private plot of 83m2, the property offers a fantastic beachside village lifestyle. North-West facing, the home enjoys afternoon sun and sunset views. Though in fair condition, it offers great renovation potential. Features include air conditioning (hot/cold), fitted wardrobes, double glazing, fiber optic internet, a private terrace, and a solarium with partial sea views. Walking distance to beaches, shops, schools, and golf courses, this centrally located townhouse is ideal for those looking to enjoy the vibrant charm of La Cala de Mijas. Townhouse, La Cala de Mijas, Costa del Sol. 3 Bedrooms, 2 Bathrooms, Built 95 m², Garden/Plot 83 m². Setting: Beachside, Village, Close To Golf, Close To Shops, Close To Sea, Close To Schools. Orientation: North West. Condition: Fair. Climate Control: Air Conditioning, Hot A/C, Cold A/C. Views: Sea, Urban. Features: Fitted Wardrobes, Near Transport, Private Terrace, Solarium, Double Glazing, Near Church, Fiber Optic. Furniture: Not Furnished. Kitchen: Partially Fitted. Utilities: Electricity. Category: Resale.

## Setting Beachside Village Close To Golf Close To Shops Close To Sea Close To Schools

| Features |                  |
|----------|------------------|
| ~        | Fitted Wardrobes |
| ~        | Near Transport   |
| ~        | Private Terrace  |
| ~        | Solarium         |
| ~        | Double Glazing   |
| ~        | Near Church      |
| ~        | Fiber Optic      |