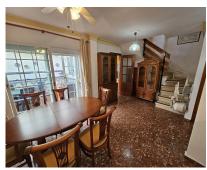

House

83 m2

This spacious 3-bedroom, 2-bathroom townhouse is located in the heart of La Cala de Mijas. With 95 m² of living space and a private plot of 83m2, the property offers a fantastic beachside village lifestyle. North-West facing, the home enjoys afternoon sun and sunset views. Though in fair condition, it offers great renovation potential. Features include air conditioning (hot/cold), fitted wardrobes, double glazing, fiber optic internet, a private terrace, and a solarium with partial sea views. Walking distance to beaches, shops, schools, and golf courses, this centrally located townhouse is ideal for those looking to enjoy the vibrant charm of La Cala de Mijas. Townhouse, La Cala de Mijas, Costa del Sol. 3 Bedrooms, 2 Bathrooms, Built 95 m², Garden/Plot 83 m². Setting: Beachside, Village, Close To Golf, Close To Shops, Close To Sea, Close To Schools. Orientation: North West. Condition: Fair. Climate Control: Air Conditioning, Hot A/C, Cold A/C. Views: Sea, Urban. Features: Fitted Wardrobes, Near Transport, Private Terrace, Solarium, Double Glazing, Near Church, Fiber Optic. Furniture: Not Furnished. Kitchen: Partially Fitted. Utilities: Electricity. Category: Resale.