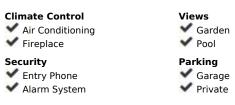

235 m<sup>2</sup>

589 m2

This elegant 4-bedroom beachside villa is ideally situated just a short walk from the stunning Dunes of Artola, the beach, and Cabopino Port. Offering a perfect blend of luxury and privacy, this villa is an exceptional find. This villa is not only a perfect home but also an excellent rental investment opportunity. Its prime beachside location, spacious layout, and luxury amenities make it highly appealing for both holiday rentals and long-term tenants. 4 Spacious Bedrooms: Perfect for family living or hosting guests, with ample natural light and stylish décor. 3 Modern Bathrooms: Including an ensuite in the master bedroom for added convenience. Large Lounge Area: Complete with a cozy fireplace, ideal for relaxing evenings. Open Kitchen & Dining: A beautifully designed space that leads onto an expansive terrace, perfect for indoor-outdoor living. Private Garden with Heated Pool: Enjoy yearround swimming and outdoor relaxation. Ample Outdoor Spaces: The upstairs bedrooms open to a large terrace featuring a jacuzzi for ultimate relaxation. The private garden and secluded terrace make it perfect for those seeking a tranquil escape. Parking & Garage This property's combination of luxury and convenience makes it a standout choice for anyone looking to invest in the Marbella area.

## Setting Orientation Beachside South Features Furniture Covered Terrace ✓ Fully Furnished Fitted Wardrobes ✓ Near Transport ✓ Private Terrace Utility Room Ensuite Bathroom Marble Flooring Jacuzzi ✓ Double Glazing Fiber Optic Utilities Category Electricity Beachfront ✓ Drinkable Water Holiday Homes Investment Luxury ✓ Resale