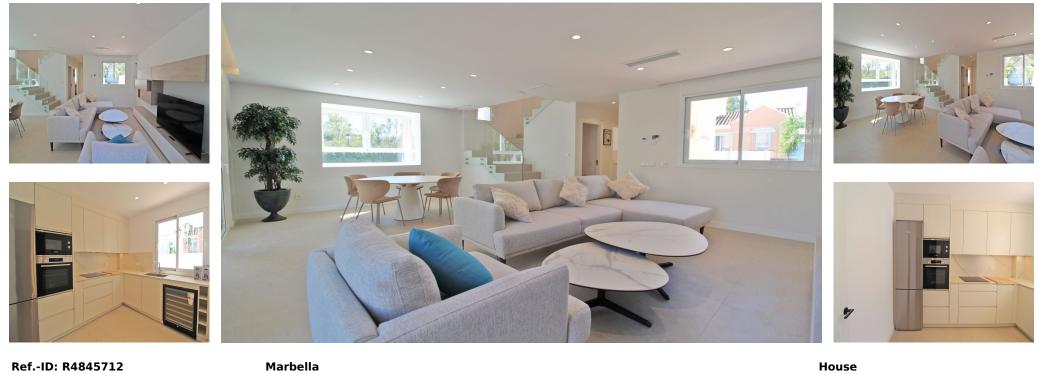

Sales - House - Marbella 750.000€

www.arbatestates.com +34 606 84 36 45 +34 602 51 80 97 info@arbatestates.com

3

Beautiful semi-detached house in Nueva Andalucia, near Turtle Lake and about 5-10 minutes driving to Puerto Banus, Aloha college and all amenities. The property is located within a gated community. The house is distributed over 3 floors. On the ground floor there is a large terrace that gives access to the house, living room, fully equipped kitchen, guest toilet, covered terrace that overlooks the community garden. On the first floor there are 2 bedrooms and 2 bathrooms. Both bedrooms have access to the terrace. In the basement there is another bedroom which has a window for natural light, large bathroom, garage for one car, storage room. There is another guest parking outside. The house is completely renovated, ready to move in.