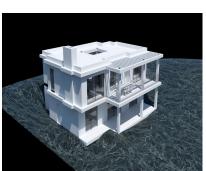

Sales - Plot - Estepona 288.000€

www.arbatestates.com +34 606 84 36 45 +34 602 51 80 97 info@arbatestates.com

Ref.-ID: R4846045 Estepona Plot

230 m2

LAND with STRUCTURE, PROJECT AND LICENSES ALREADY PAID. Discover an exceptional opportunity to build your future on this land, with a generous total size amounting to 640 square meters, it is presented as the perfect base to transform your architectural dreams into reality. The highlight is that it already has a license and basic project included and a magnificent structure, which significantly simplifies the initial development steps and their costs. Strategically located in an area recognized for its natural beauty and proximity to key services, this land offers endless possibilities for both investors and those looking to establish their ideal home. The tranquility of the environment combined with modern comforts makes it a coveted place, not only known for its impressive landscapes but also for its proximity to important tourist spots and essential services. Just a few minutes away you will find sports fields, shopping centers and quick access to the main urban roads that connect directly to Estepona and other surrounding areas. Documentation is completely up to date, ensuring a hassle-free transaction. The conditions are highly competitive considering the privileged location and the added value of the project and licenses already paid. Don't miss this unique opportunity; Land like this does not remain available for long due to high demand in highly sought after areas. For more information or to schedule a personalized site visit, please feel free to contact me today.