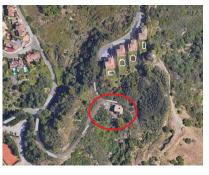

Sales - Plot - Estepona 288.000€

www.arbatestates.com +34 606 84 36 45 +34 602 51 80 97 info@arbatestates.com

Ref.-ID: R4846045 Estepona Plot

230 m2

LAND with STRUCTURE, PROJECT AND LICENSES ALREADY PAID. Discover an exceptional opportunity to build your future on this land, with a generous total size amounting to 640 square meters, it is presented as the perfect base to transform your architectural dreams into reality. The highlight is that it already has a license and basic project included and a magnificent structure, which significantly simplifies the initial development steps and their costs. Strategically located in an area recognized for its natural beauty and proximity to key services, this land offers endless possibilities for both investors and those looking to establish their ideal home. The tranquility of the environment combined with modern comforts makes it a coveted place, not only known for its impressive landscapes but also for its proximity to important tourist spots and essential services. Just a few minutes away you will find sports fields, shopping centers and quick access to the main urban roads that connect directly to Estepona and other surrounding areas. Documentation is completely up to date, ensuring a hassle-free transaction. The conditions are highly competitive considering the privileged location and the added value of the project and licenses already paid. Don't miss this unique opportunity; Land like this does not remain available for long due to high demand in highly sought after areas. For more information or to schedule a personalized site visit, please feel free to contact me today.