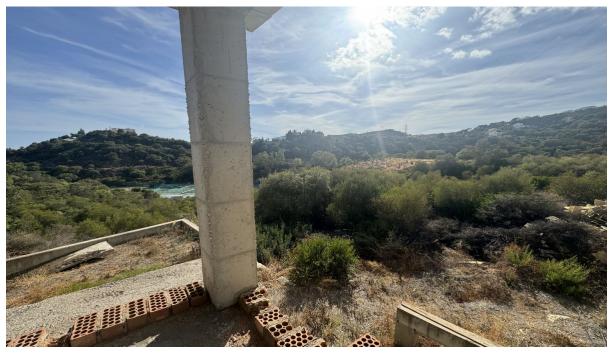

Sales - Plot - Estepona 288.000€

www.arbatestates.com +34 606 84 36 45 +34 602 51 80 97 info@arbatestates.com

Ref.-ID: R4846045 Estepona Plot

230 m2

LAND with STRUCTURE, PROJECT AND LICENSES ALREADY PAID. Discover an exceptional opportunity to build your future on this land, with a generous total size amounting to 640 square meters, it is presented as the perfect base to transform your architectural dreams into reality. The highlight is that it already has a license and basic project included and a magnificent structure, which significantly simplifies the initial development steps and their costs. Strategically located in an area recognized for its natural beauty and proximity to key services, this land offers endless possibilities for both investors and those looking to establish their ideal home. The tranquility of the environment combined with modern comforts makes it a coveted place, not only known for its impressive landscapes but also for its proximity to important tourist spots and essential services. Just a few minutes away you will find sports fields, shopping centers and quick access to the main urban roads that connect directly to Estepona and other surrounding areas. Documentation is completely up to date, ensuring a hassle-free transaction. The conditions are highly competitive considering the privileged location and the added value of the project and licenses already paid. Don't miss this unique opportunity; Land like this does not remain available for long due to high demand in highly sought after areas. For more information or to schedule a personalized site visit, please feel free to contact me today.