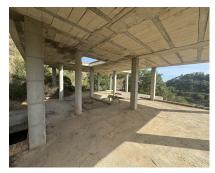

Sales - Plot - Estepona 288.000€

www.arbatestates.com +34 606 84 36 45 +34 602 51 80 97 info@arbatestates.com

Ref.-ID: R4846045 Estepona Plot

230 m2

LAND with STRUCTURE, PROJECT AND LICENSES ALREADY PAID. Discover an exceptional opportunity to build your future on this land, with a generous total size amounting to 640 square meters, it is presented as the perfect base to transform your architectural dreams into reality. The highlight is that it already has a license and basic project included and a magnificent structure, which significantly simplifies the initial development steps and their costs. Strategically located in an area recognized for its natural beauty and proximity to key services, this land offers endless possibilities for both investors and those looking to establish their ideal home. The tranquility of the environment combined with modern comforts makes it a coveted place, not only known for its impressive landscapes but also for its proximity to important tourist spots and essential services. Just a few minutes away you will find sports fields, shopping centers and quick access to the main urban roads that connect directly to Estepona and other surrounding areas. Documentation is completely up to date, ensuring a hassle-free transaction. The conditions are highly competitive considering the privileged location and the added value of the project and licenses already paid. Don't miss this unique opportunity; Land like this does not remain available for long due to high demand in highly sought after areas. For more information or to schedule a personalized site visit, please feel free to contact me today.