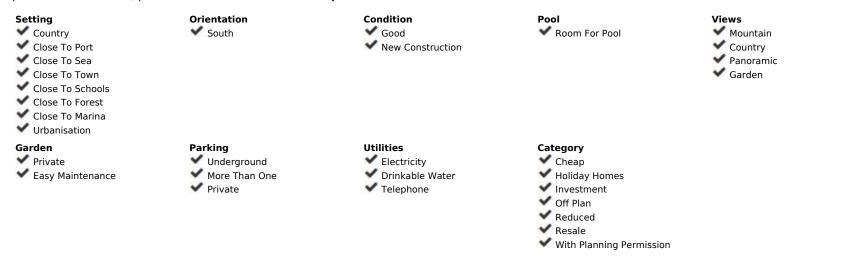

Sales - Plot - Estepona 288.000€

www.arbatestates.com +34 606 84 36 45 +34 602 51 80 97 info@arbatestates.com

Ref.-ID: R4846045 Estepona Plot

230 m2

LAND with STRUCTURE, PROJECT AND LICENSES ALREADY PAID. Discover an exceptional opportunity to build your future on this land, with a generous total size amounting to 640 square meters, it is presented as the perfect base to transform your architectural dreams into reality. The highlight is that it already has a license and basic project included and a magnificent structure, which significantly simplifies the initial development steps and their costs. Strategically located in an area recognized for its natural beauty and proximity to key services, this land offers endless possibilities for both investors and those looking to establish their ideal home. The tranquility of the environment combined with modern comforts makes it a coveted place, not only known for its impressive landscapes but also for its proximity to important tourist spots and essential services. Just a few minutes away you will find sports fields, shopping centers and quick access to the main urban roads that connect directly to Estepona and other surrounding areas. Documentation is completely up to date, ensuring a hassle-free transaction. The conditions are highly competitive considering the privileged location and the added value of the project and licenses already paid. Don't miss this unique opportunity; Land like this does not remain available for long due to high demand in highly sought after areas. For more information or to schedule a personalized site visit, please feel free to contact me today.