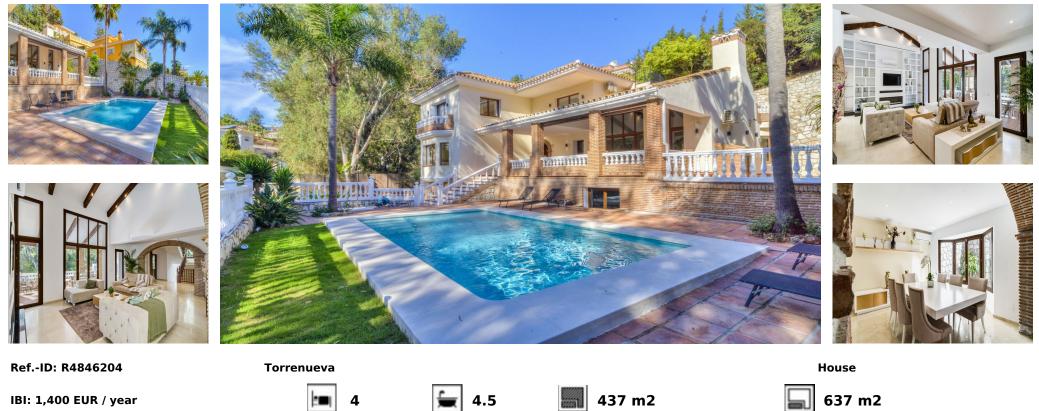

Sales - House - Torrenueva 1.475.000€

www.arbatestates.com +34 606 84 36 45 +34 602 51 80 97 info@arbatestates.com

IBI: 1,400 EUR / year

Beautiful Villa Near Everything in Torrenueva - between Riviera del Sol and La Cala... 4 bedrooms, 4 bathrooms and one guest toilet- huge living, open to dining and kitchen. A lot of light coming in.... huge terraces The house is on 3 levels but the lift is preinstalled- space is already existent.. The villa features modern amenities such as air conditioning throughout, underfloor heating with heat pump, sauna and a garage for two cars with additional parking for two more vehicles. The spacious open-plan kitchen and living dining area with high ceilings create a bright and airy atmosphere. Key Features: Beautiful villa in a quiet and convenient location Walking distance to beaches, supermarkets, and restaurants 20 minutes from Fuengirola, Mijas, and Marbella Recently renovated with modern amenities Air conditioning, underfloor heating, sauna and garage for 2 cars Spacious open-plan kitchen and living dining area Experience the perfect blend of comfort and convenience in this exceptional villa. Contact us today to schedule a viewing. Enjoy the benefits of a quiet and ideally located property within easy reach of Fuengirola, la cala , Mijas, and Marbella is just 20 minutes away. Detached Villa, Torrenueva, Costa del Sol. 4 Bedrooms, 4 Bathrooms, 1 guest toilet, Built 437 m², Garden/Plot 637 m². Setting : Close To Golf, Close To Shops, Close To Sea, Close To Town, Close To Schools, Urbanisation. Orientation : South. Condition : Excellent. Pool : Private. Climate Control : Air Conditioning, Hot A/C, Cold A/C. Views : Sea, Garden. Features : Covered Terrace, Fitted Wardrobes, Private Terrace, Ensuite Bathroom, Marble Flooring, Double Glazing. Furniture : Not Furnished. Kitchen : Fully Fitted. Garden : Private, Landscaped, Easy Maintenance. Security : Alarm System. Parking : Garage.