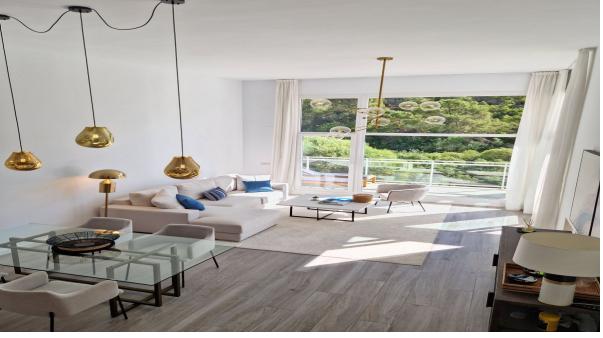

\_\_\_\_

**Apartment** 

178 m2

Stunning triplex apartment located in the heart of Benahavis, walking distance to all amenities including many restaurants and only 15 minutes drive from Puerto Banus. Set in a gated community this apartment was completed in 2020 and is outstanding condition. The property is distributed over 3 levels, upon entering the front door there are two excellent sized bedrooms which both overlook a beautiful river and forest, there are 2 bathrooms on this level with the master bedroom having en suite. Moving down to the next level of the property is the open plan kitchen that opens up into the large and luminous living and dining area which features 4 metre high ceilings that give the property the feeling of being in a villa. This room leads out to a large terrace which boasts panroamic views of the forest and overlooks the river, the sounds of which is the perfect way to relax. The terrace is elevated above the ground below and is a great place to see birds like kingfishers flying by and watch the local herd of deer drinking from the river. Moving down the the next level of the property is a large cinema area that has a feature fire and huge sofa, a wonderful cosy place to relax and watch a movie on an evening. There is a utility room and the third bathroom on this level and could be used as another bedroom or place to sleep for visiting guests. Within a 5 minute walk are shops, bars and resturants, sporting facilities including padel tennis courts, golf driving range and a gym, perfect for days you don't feel like getting in the car with Marbella's beaches just a few minutes drive away. This area is also perfect for mountain biking, road biking, and hiking with a large number of trails. The excellent local school is located a 2 minutes walk away. There are 9 golf courses located within 10 minutes drive. The property comes with one large storgae room and a secure underground parking place. It must be seen to be appreciated!