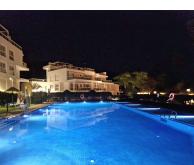

\_\_\_\_

**Apartment** 

178 m2

Stunning triplex apartment located in the heart of Benahavis, walking distance to all amenities including many restaurants and only 15 minutes drive from Puerto Banus. Set in a gated community this apartment was completed in 2020 and is outstanding condition. The property is distributed over 3 levels, upon entering the front door there are two excellent sized bedrooms which both overlook a beautiful river and forest, there are 2 bathrooms on this level with the master bedroom having en suite. Moving down to the next level of the property is the open plan kitchen that opens up into the large and luminous living and dining area which features 4 metre high ceilings that give the property the feeling of being in a villa. This room leads out to a large terrace which boasts panroamic views of the forest and overlooks the river, the sounds of which is the perfect way to relax. The terrace is elevated above the ground below and is a great place to see birds like kingfishers flying by and watch the local herd of deer drinking from the river. Moving down the the next level of the property is a large cinema area that has a feature fire and huge sofa, a wonderful cosy place to relax and watch a movie on an evening. There is a utility room and the third bathroom on this level and could be used as another bedroom or place to sleep for visiting guests. Within a 5 minute walk are shops, bars and resturants, sporting facilities including padel tennis courts, golf driving range and a gym, perfect for days you don't feel like getting in the car with Marbella's beaches just a few minutes drive away. This area is also perfect for mountain biking, road biking, and hiking with a large number of trails. The excellent local school is located a 2 minutes walk away. There are 9 golf courses located within 10 minutes drive. The property comes with one large storgae room and a secure underground parking place. It must be seen to be appreciated!