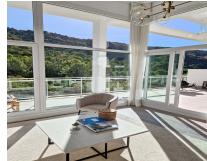

\_\_\_\_

**Apartment** 

178 m2

Stunning triplex apartment located in the heart of Benahavis, walking distance to all amenities including many restaurants and only 15 minutes drive from Puerto Banus. Set in a gated community this apartment was completed in 2020 and is outstanding condition. The property is distributed over 3 levels, upon entering the front door there are two excellent sized bedrooms which both overlook a beautiful river and forest, there are 2 bathrooms on this level with the master bedroom having en suite. Moving down to the next level of the property is the open plan kitchen that opens up into the large and luminous living and dining area which features 4 metre high ceilings that give the property the feeling of being in a villa. This room leads out to a large terrace which boasts panroamic views of the forest and overlooks the river, the sounds of which is the perfect way to relax. The terrace is elevated above the ground below and is a great place to see birds like kingfishers flying by and watch the local herd of deer drinking from the river. Moving down the the next level of the property is a large cinema area that has a feature fire and huge sofa, a wonderful cosy place to relax and watch a movie on an evening. There is a utility room and the third bathroom on this level and could be used as another bedroom or place to sleep for visiting guests. Within a 5 minute walk are shops, bars and resturants, sporting facilities including padel tennis courts, golf driving range and a gym, perfect for days you don't feel like getting in the car with Marbella's beaches just a few minutes drive away. This area is also perfect for mountain biking, road biking, and hiking with a large number of trails. The excellent local school is located a 2 minutes walk away. There are 9 golf courses located within 10 minutes drive. The property comes with one large storgae room and a secure underground parking place. It must be seen to be appreciated!