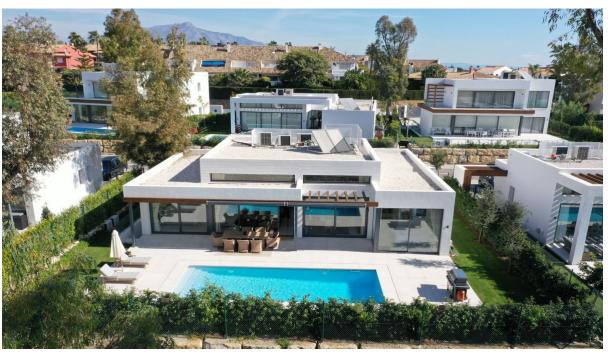

This exquisite villa is situated within the small urbanization of Arboleda, which consists of 11 newly built modern villas. This distinctive property provides its residents with privacy, luxury, and serenity, all while offering unobstructed views of the surrounding natural landscape. The villa features high-end amenities and remarkable interior design, including 4 bedrooms, 3 bathrooms, a generous living area of 270 m2, and a 70 m2 terrace spread across two levels. Additionally, the villa is equipped with a fiber optic connection and a comprehensive alarm system with cameras installed around the premises to ensure maximum security. Arboleda's advantageous location on the New Golden Mile, positioned between Estepona and Marbella, grants residents access to a variety of exceptional amenities. The development is conveniently located within a well-established residential area, within walking distance to local shops, bars, and restaurants. The blend of convenience and natural beauty in Arboleda makes it an outstanding choice for your next residence. The villas are oriented towards the South West, overlooking a breathtaking and protected natural woodland that extends over 50,000 square meters. Arboleda villas are located at the intersection of Marbella, Estepona, and Benahavis, providing seamless access to all three towns and a wide array of nearby amenities, creating an ideal setting for convenient daily living. The ground floor features a bedroom along with an open-plan living, dining, and kitchen area, which includes a fully equipped kitchen. The kitchen, living, and dining spaces present a splendid view of the pool and the lush natural surroundings. On the first floor, there is a master bedroom with an ensuite bathroom, as well as an additional bedroom with its own ensuite bathroom. Both bedrooms lead to a generous terrace that includes an outdoor lounge area. The basement accommodates three bedrooms. The surrounding area is well-established and offers excellent connectivity.